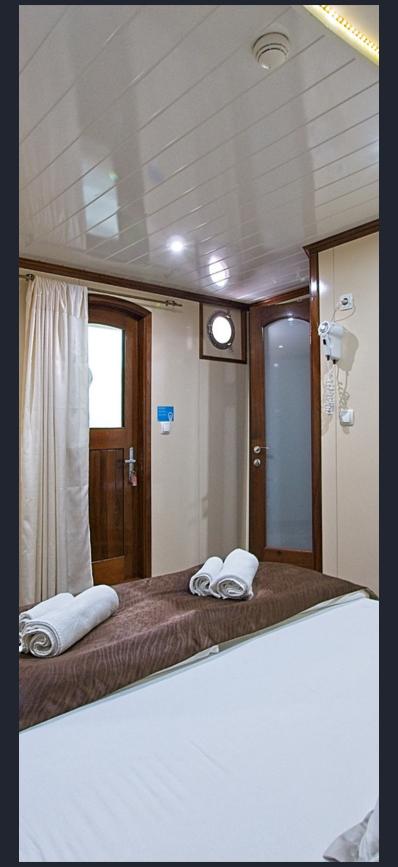

The interior of the lounge is designed to resemble a traditional Dalmatian restaurant that will give you the enjoyment you deserve.

There are three cabin classes to choose between: lower deck, main deck, and VIP. Each tasteful cabin has a private bathroom with complimentary toiletries, air conditioning, a safety deposit box, and an LCD TV. You can also see the outside world and enjoy natural lighting in each thanks to a window or port hole.