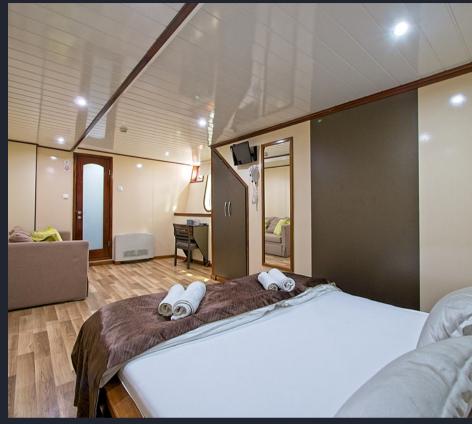

The interior of the lounge is designed to resemble a traditional Dalmatian restaurant that will give you the enjoyment you deserve.

There are three cabin classes to choose between: lower deck, main deck, and VIP. Each tasteful cabin has a private bathroom with complimentary toiletries, air conditioning, a safety deposit box, and an LCD TV. You can also see the outside world and enjoy natural lighting in each thanks to a window or port hole.