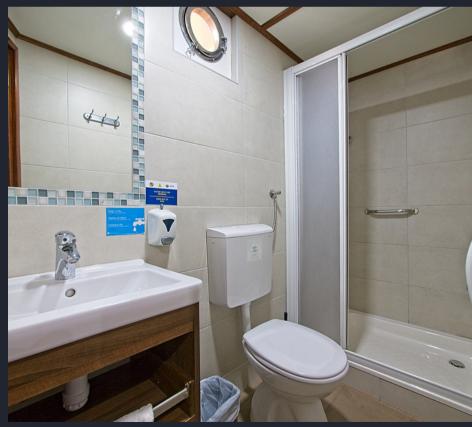

The interior of the lounge is designed to resemble a traditional Dalmatian restaurant that will give you the enjoyment you deserve.

There are three cabin classes to choose between: lower deck, main deck, and VIP. Each tasteful cabin has a private bathroom with complimentary toiletries, air conditioning, a safety deposit box, and an LCD TV. You can also see the outside world and enjoy natural lighting in each thanks to a window or port hole.