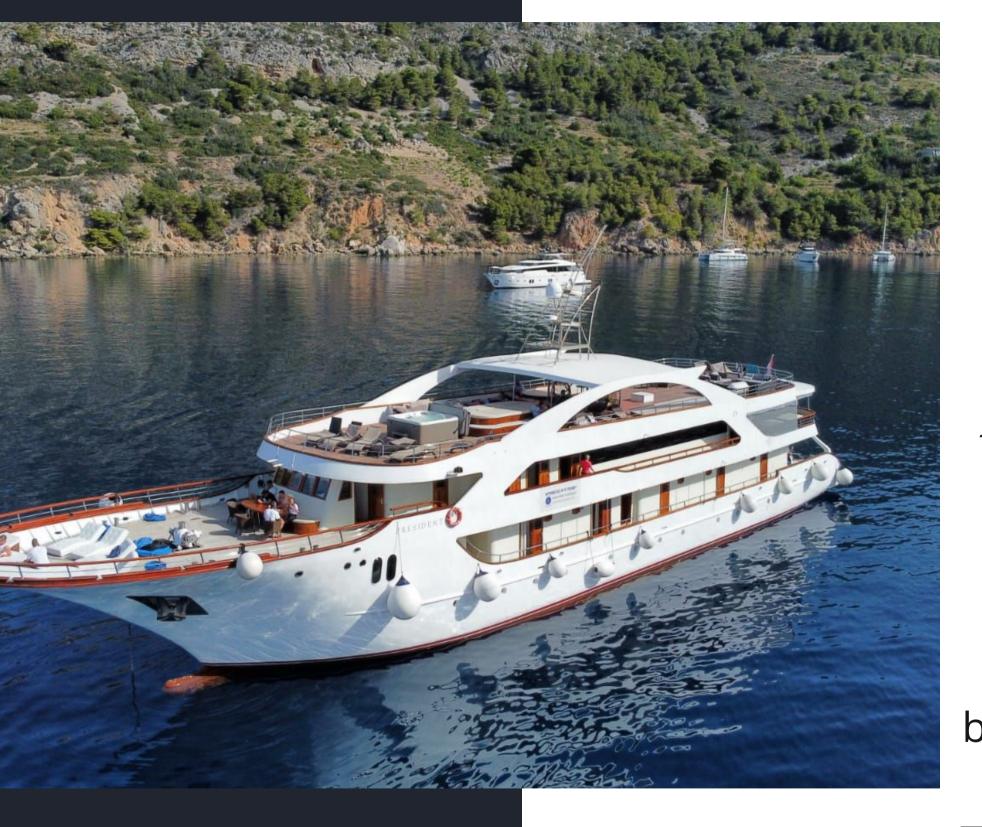

# **PRESIDENT**

MV President is a vessel that meets all expectations – in size, in service but in impression too. Up to 40 passengers can find their place in the sun here, and enjoy what this luxury vessel has to offer. Whether it's an outdoor lounge area or a hot tub on the sun deck, President has it. If this is not enough, imagine waking up in the morning and your bedroom view is the coast of Croatia or a hidden bay where you will swim moments from then. This experience can be either fun or romantic, or better yet, both!

## **PRESIDENT**

BUILT IN 2012, AND RENOVATED 2017, THE MV
PRESIDENT IS A LUXURY SMALL SHIP CRUISE VESSEL
WITH HIGH-CLASS FACILITIES AND AMENITIES. YOU
CAN UNWIND ON THE SUN DECK, COMPLETE WITH
SEATS AND LOUNGERS, OR ENJOY THE VIEWS FROM
EITHER END OF THE BOAT. KEEP ACTIVE WITH THE
ONBOARD GYM EQUIPMENT OR CHAT WITH NEW
FRIENDS IN THE COVERED BAR AREA.

DINE ON TASTY FOOD
AND ADMIRE THE VARIED
SIGHTS OF THE
DALMATIAN COAST ON A
LUXURY CRUISE ABOARD
THE M.V. PRESIDENT.

ACD | Adriatic Consulting Dubrovnik

The spacious indoor dining area has air conditioning for your full comfort, along with large windows so you never need to miss the views.