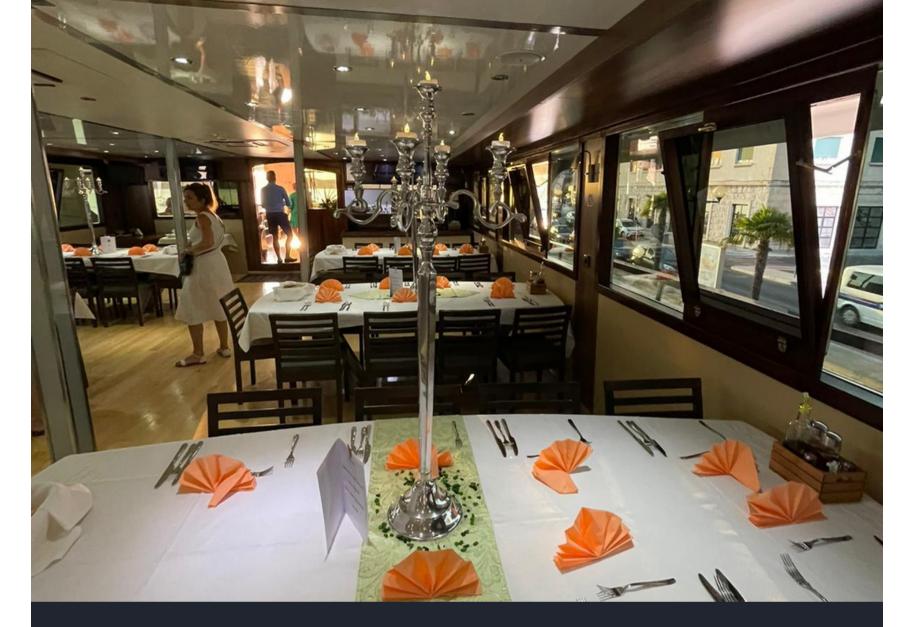

DINE ON TASTY FOOD
AND ADMIRE THE VARIED
SIGHTS OF THE
DALMATIAN COAST ON A
LUXURY CRUISE ABOARD
THE M.V. PRESIDENT.

ACD | Adriatic Consulting Dubrovnik

The spacious indoor dining area has air conditioning for your full comfort, along with large windows so you never need to miss the views.

The interior of the lounge is designed to resemble a traditional Dalmatian restaurant that will give you the enjoyment you deserve.

There are three cabin classes to choose between: lower deck, main deck, and VIP. Each tasteful cabin has a private bathroom with complimentary toiletries, air conditioning, a safety deposit box, and an LCD TV. You can also see the outside world and enjoy natural lighting in each thanks to a window or port hole.