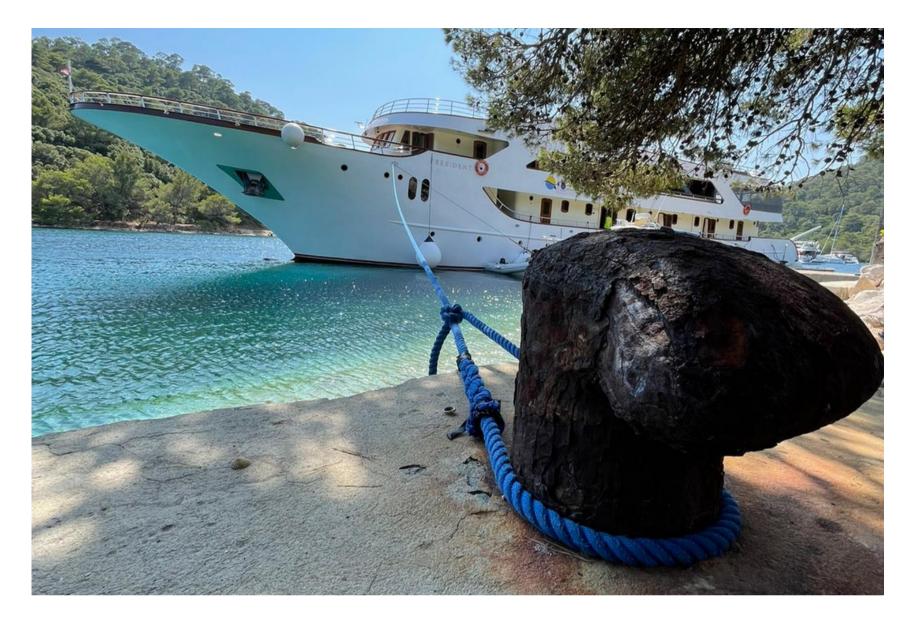

# **PRESIDENT**

MV President is a vessel that meets all expectations – in size, in service but in impression too. Up to 40 passengers can find their place in the sun here, and enjoy what this luxury vessel has to offer. Whether it's an outdoor lounge area or a hot tub on the sun deck, President has it. If this is not enough, imagine waking up in the morning and your bedroom view is the coast of Croatia or a hidden bay where you will swim moments from then. This experience can be either fun or romantic, or better yet, both!

## **PRESIDENT**

BUILT IN 2012, AND RENOVATED 2017, THE MV
PRESIDENT IS A LUXURY SMALL SHIP CRUISE VESSEL
WITH HIGH-CLASS FACILITIES AND AMENITIES. YOU
CAN UNWIND ON THE SUN DECK, COMPLETE WITH
SEATS AND LOUNGERS, OR ENJOY THE VIEWS FROM
EITHER END OF THE BOAT. KEEP ACTIVE WITH THE
ONBOARD GYM EQUIPMENT OR CHAT WITH NEW
FRIENDS IN THE COVERED BAR AREA.