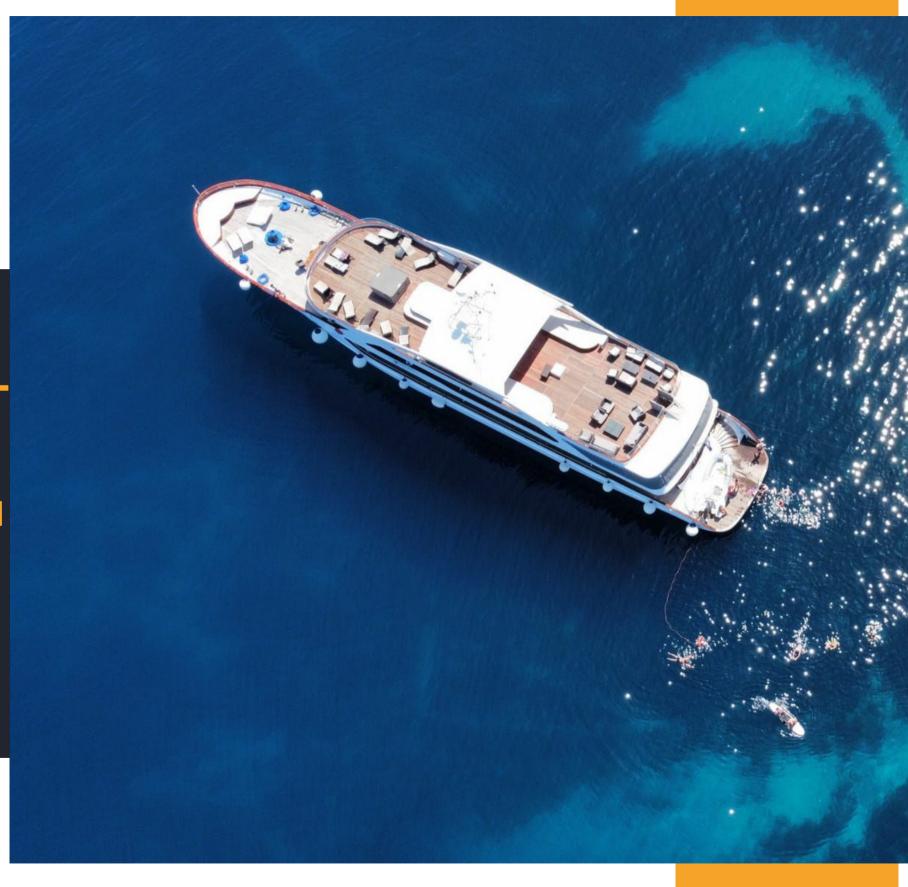

# **PRESIDENT**

MV President is a vessel that meets all expectations – in size, in service but in impression too. Up to 40 passengers can find their place in the sun here, and enjoy what this luxury vessel has to offer. Whether it's an outdoor lounge area or a hot tub on the sun deck, President has it. If this is not enough, imagine waking up in the morning and your bedroom view is the coast of Croatia or a hidden bay where you will swim moments from then. This experience can be either fun or romantic, or better yet, both!

## **PRESIDENT**

BUILT IN 2012, AND RENOVATED 2017, THE MV
PRESIDENT IS A LUXURY SMALL SHIP CRUISE VESSEL
WITH HIGH-CLASS FACILITIES AND AMENITIES. YOU
CAN UNWIND ON THE SUN DECK, COMPLETE WITH
SEATS AND LOUNGERS, OR ENJOY THE VIEWS FROM
EITHER END OF THE BOAT. KEEP ACTIVE WITH THE
ONBOARD GYM EQUIPMENT OR CHAT WITH NEW
FRIENDS IN THE COVERED BAR AREA.

ACD | Adriatic Consulting Dubrovnik

Boat Specifications Year built 2012/2017 Length 47 m Max guests 40 Number of cabins 20

01