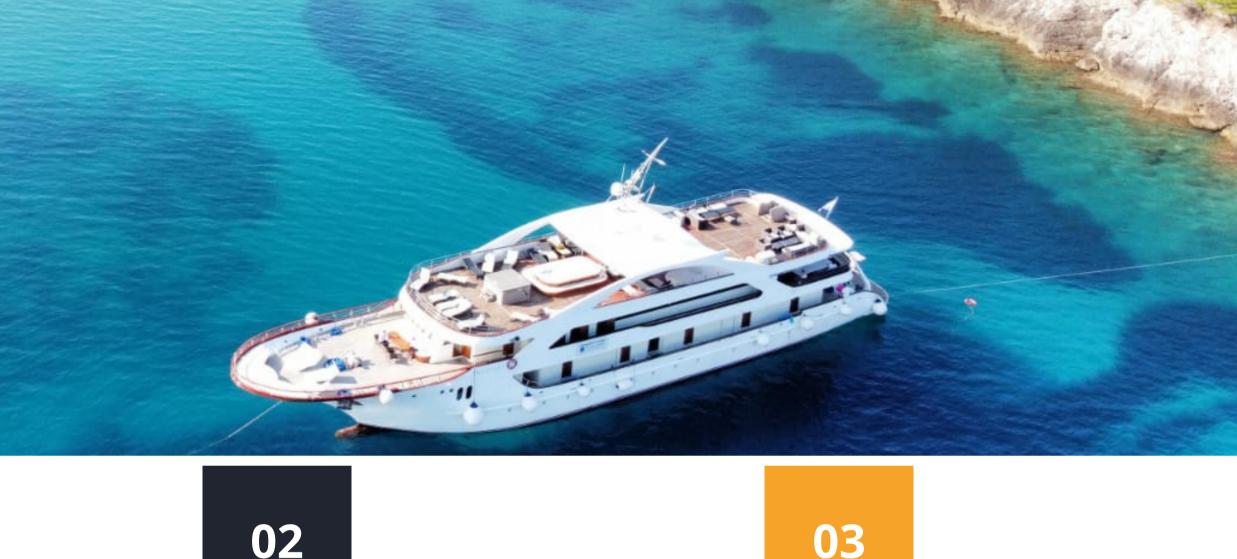

# **PRESIDENT**

MV President is a vessel that meets all expectations – in size, in service but in impression too. Up to 40 passengers can find their place in the sun here, and enjoy what this luxury vessel has to offer. Whether it's an outdoor lounge area or a hot tub on the sun deck, President has it. If this is not enough, imagine waking up in the morning and your bedroom view is the coast of Croatia or a hidden bay where you will swim moments from then. This experience can be either fun or romantic, or better yet, both!

## **PRESIDENT**

BUILT IN 2012, AND RENOVATED 2017, THE MV
PRESIDENT IS A LUXURY SMALL SHIP CRUISE VESSEL
WITH HIGH-CLASS FACILITIES AND AMENITIES. YOU
CAN UNWIND ON THE SUN DECK, COMPLETE WITH
SEATS AND LOUNGERS, OR ENJOY THE VIEWS FROM
EITHER END OF THE BOAT. KEEP ACTIVE WITH THE
ONBOARD GYM EQUIPMENT OR CHAT WITH NEW
FRIENDS IN THE COVERED BAR AREA.

DINE ON TASTY FOOD
AND ADMIRE THE VARIED
SIGHTS OF THE
DALMATIAN COAST ON A
LUXURY CRUISE ABOARD
THE M.V. PRESIDENT.

ACD | Adriatic Consulting Dubrovnik

The spacious indoor dining area has air conditioning for your full comfort, along with large windows so you never need to miss the views.