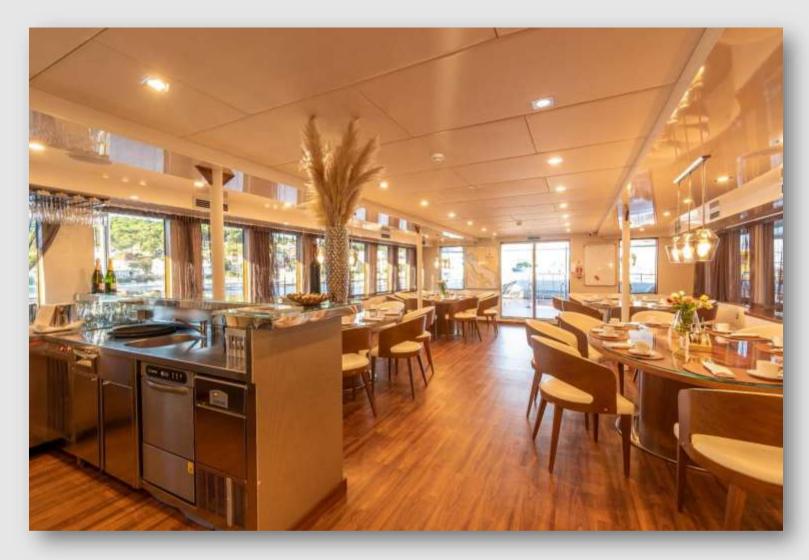

# M/B Yolo



# YOLO: Elegant pearly white motor yacht

There is just nothing to compare to relaxing aboard this charming & luxurious ship.

On the Adriatic Sea, everything is as comfortable as your vacation getaway should be, and Mini Cruiser Yolo is Deluxe Superior choice to cruise between Croatia's waters.

Ms Yolo is 48 m long, 8.6 m wide with 18 "stunning cabins" located on the lower and main decks.

In the elegant dining room of our restaurant, you'll meet our private chef who is busy preparing great-tasting meals from scratch.

At the stern of the boat is a shaded alfresco lounge with comfortable sofas and club tables, the perfect place to unwind with a drink, enjoy the sea breeze and stunning views of the Adriatic.



info@adriaticconsulting.net
www.adriaticconsulting.net





# **Interior**

Dinning area Lounge area with Smart TV Outside area Top sun deck Sunbathing area Air conditioning throughout guest and crew areas Separate crew area



info@adriaticconsulting.net www.adriaticconsulting.net Season 2023<sup>2</sup>



#### **DINNING AREA**





### **Accessories**

Wi-Fi USB connection for multimedia devices Electricity 24V/220 Ice maker and Espresso machine Full regulation safety equipment Two toilets (on the upper and main deck)





info@adriaticconsulting.net www.adriaticconsulting.net

#### **SHIP'S CORRIDOR**





info@adriaticconsulting.net www.adriaticconsulting.net Season 2023 <sup>5</sup>





LOUNGE BAR



## <u>Top deck</u>

Upper deck 165m2 Jacuzzi

Sundeck chairs

Sunshade on the sun deck



info@adriaticconsulting.net www.adriaticconsulting.