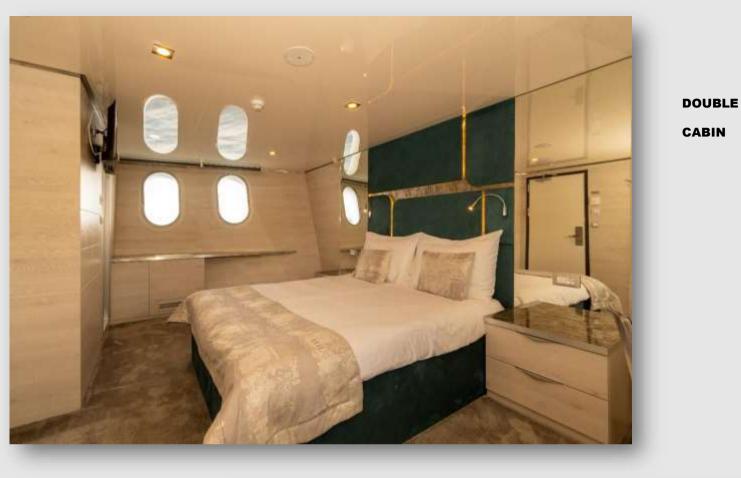

#### **Accomodations**

12 Double cabins 12m2 - 18m2 cabin with double bed. Private bathroom with shower box and home type toilet

4 Twin cabins 12m2 - 18m2 cabin with twin bed. Private bathroom with shower box and home type toilet