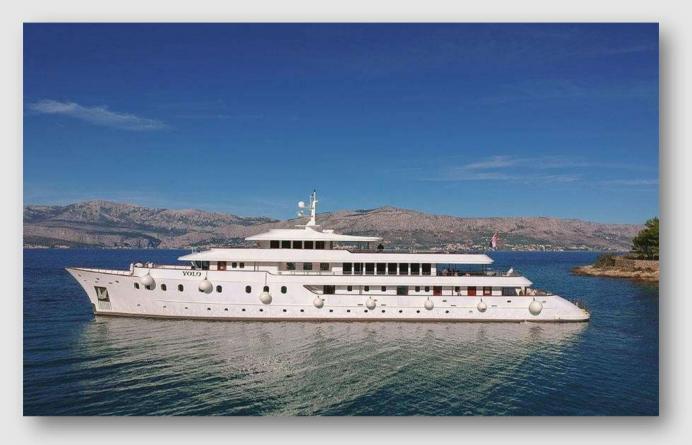

# YOLO: Elegant pearly white motor yacht

There is just nothing to compare to relaxing aboard this charming & luxurious ship.

On the Adriatic Sea, everything is as comfortable as your vacation getaway should be, and Mini Cruiser Yolo is Deluxe Superior choice to cruise between Croatia's waters.

Ms Yolo is 48 m long, 8.6 m wide with 18 "stunning cabins" located on the lower and main decks.

In the elegant dining room of our restaurant, you'll meet our private chef who is busy preparing great-tasting meals from scratch.