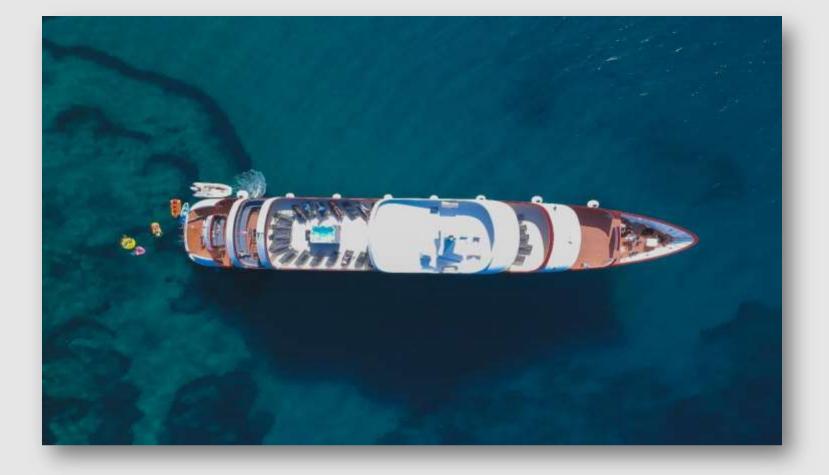

# YOLO: Elegant pearly white motor yacht

There is just nothing to compare to relaxing aboard this charming & luxurious ship.

On the Adriatic Sea, everything is as comfortable as your vacation getaway should be, and Mini Cruiser Yolo is Deluxe Superior choice to cruise between Croatia's waters.

Ms Yolo is 48 m long, 8.6 m wide with 18 "stunning cabins" located on the lower and main decks.

In the elegant dining room of our restaurant, you'll meet our private chef who is busy preparing great-tasting meals from scratch.