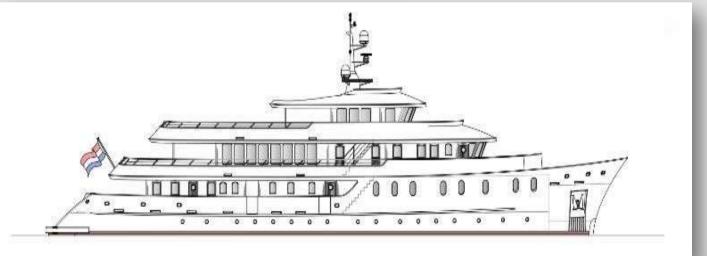

# M/B Yolo

# YOLO: Elegant pearly white motor yacht

There is just nothing to compare to relaxing aboard this charming & luxurious ship.

On the Adriatic Sea, everything is as comfortable as your vacation getaway should be, and Mini Cruiser Yolo is Deluxe Superior choice to cruise between Croatia's waters.

Ms Yolo is 48 m long, 8.6 m wide with 18 "stunning cabins" located on the lower and main decks.

In the elegant dining room of our restaurant, you'll meet our private chef who is busy preparing great-tasting meals from scratch.