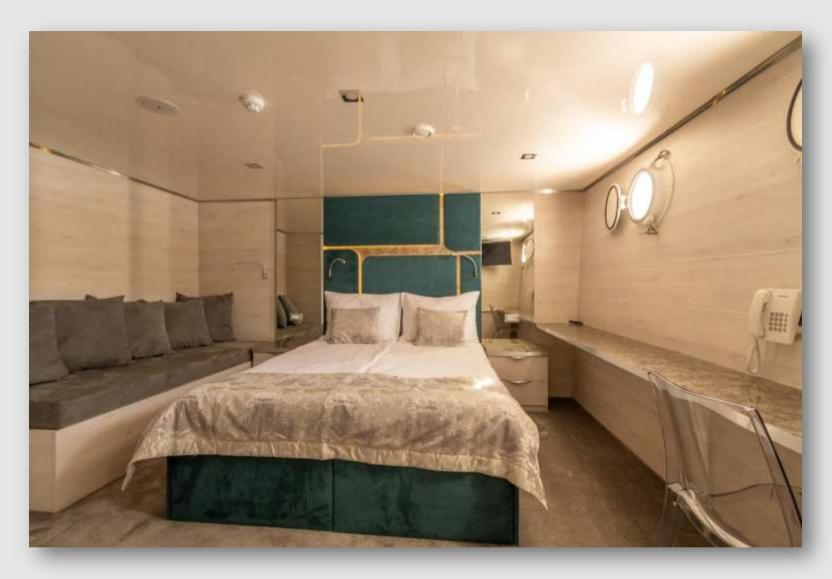

#### **Accomodations**

12 Double cabins 12m2 - 18m2 cabin with double bed. Private bathroom with shower box and home type toilet

4 Twin cabins 12m2 - 18m2 cabin with twin bed. Private bathroom with shower box and home type toilet