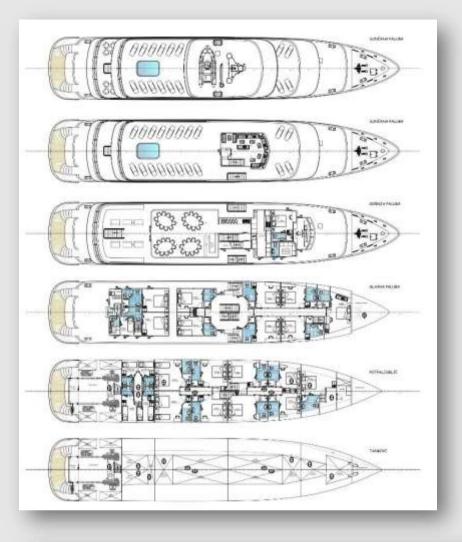

Ms Yolo is 48 m long, 8.6 m wide with 18 "stunning cabins" located on the lower and main decks.

In the elegant dining room of our restaurant, you'll meet our private chef who is busy preparing great-tasting meals from scratch.

#### **Accomodations**

12 Double cabins 12m2 - 18m2 cabin with double bed. Private bathroom with shower box and home type toilet

4 Twin cabins 12m2 - 18m2 cabin with twin bed. Private bathroom with shower box and home type toilet

**2 Triple Cabins** 12m2 - 18m2 cabin with double bed and a single bed. Private bathroom with shower box and home type toilet

Safe box in every cabin

Flatscreen TV in every cabin

WiFi in every cabin

Interphone in every cabin