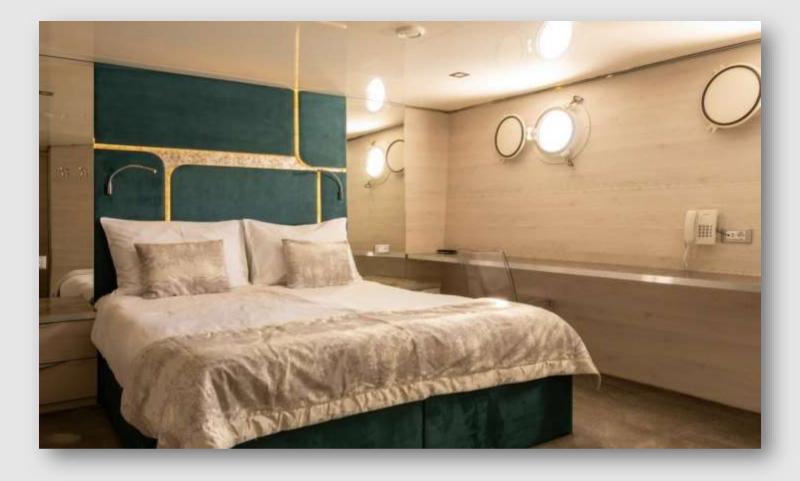

#### **Accomodations**

12 Double cabins 12m2 - 18m2 cabin with double bed. Private bathroom with shower box and home type toilet

4 Twin cabins 12m2 - 18m2 cabin with twin bed. Private bathroom with shower box and home type toilet

**2 Triple Cabins** 12m2 - 18m2 cabin with double bed and a single bed. Private bathroom with shower box and home type toilet

Safe box in every cabin

Flatscreen TV in every cabin

WiFi in every cabin

Interphone in every cabin

Room service

Surround system with separate controls in every cabin

TWIN CABIN

**TRIPLE CABIN** 

info@adriaticconsulting.net www.adriaticconsulting.net