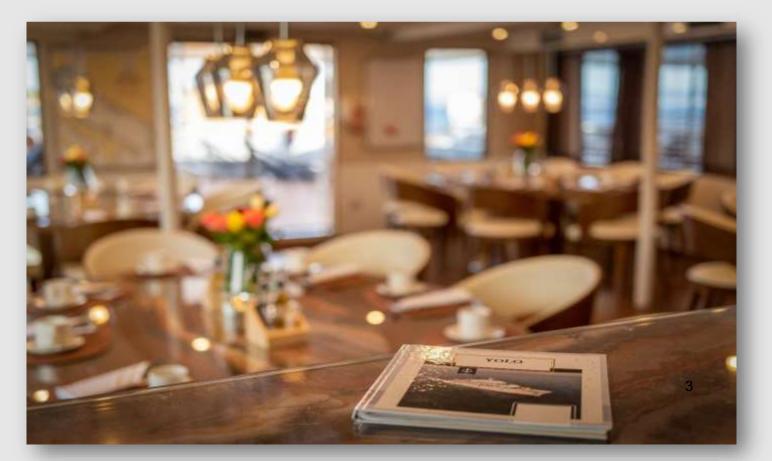

#### **DINNING AREA**

Ms Yolo is 48 m long, 8.6 m wide with 18 "stunning cabins" located on the lower and main decks.

In the elegant dining room of our restaurant, you'll meet our private chef who is busy preparing great-tasting meals from scratch.