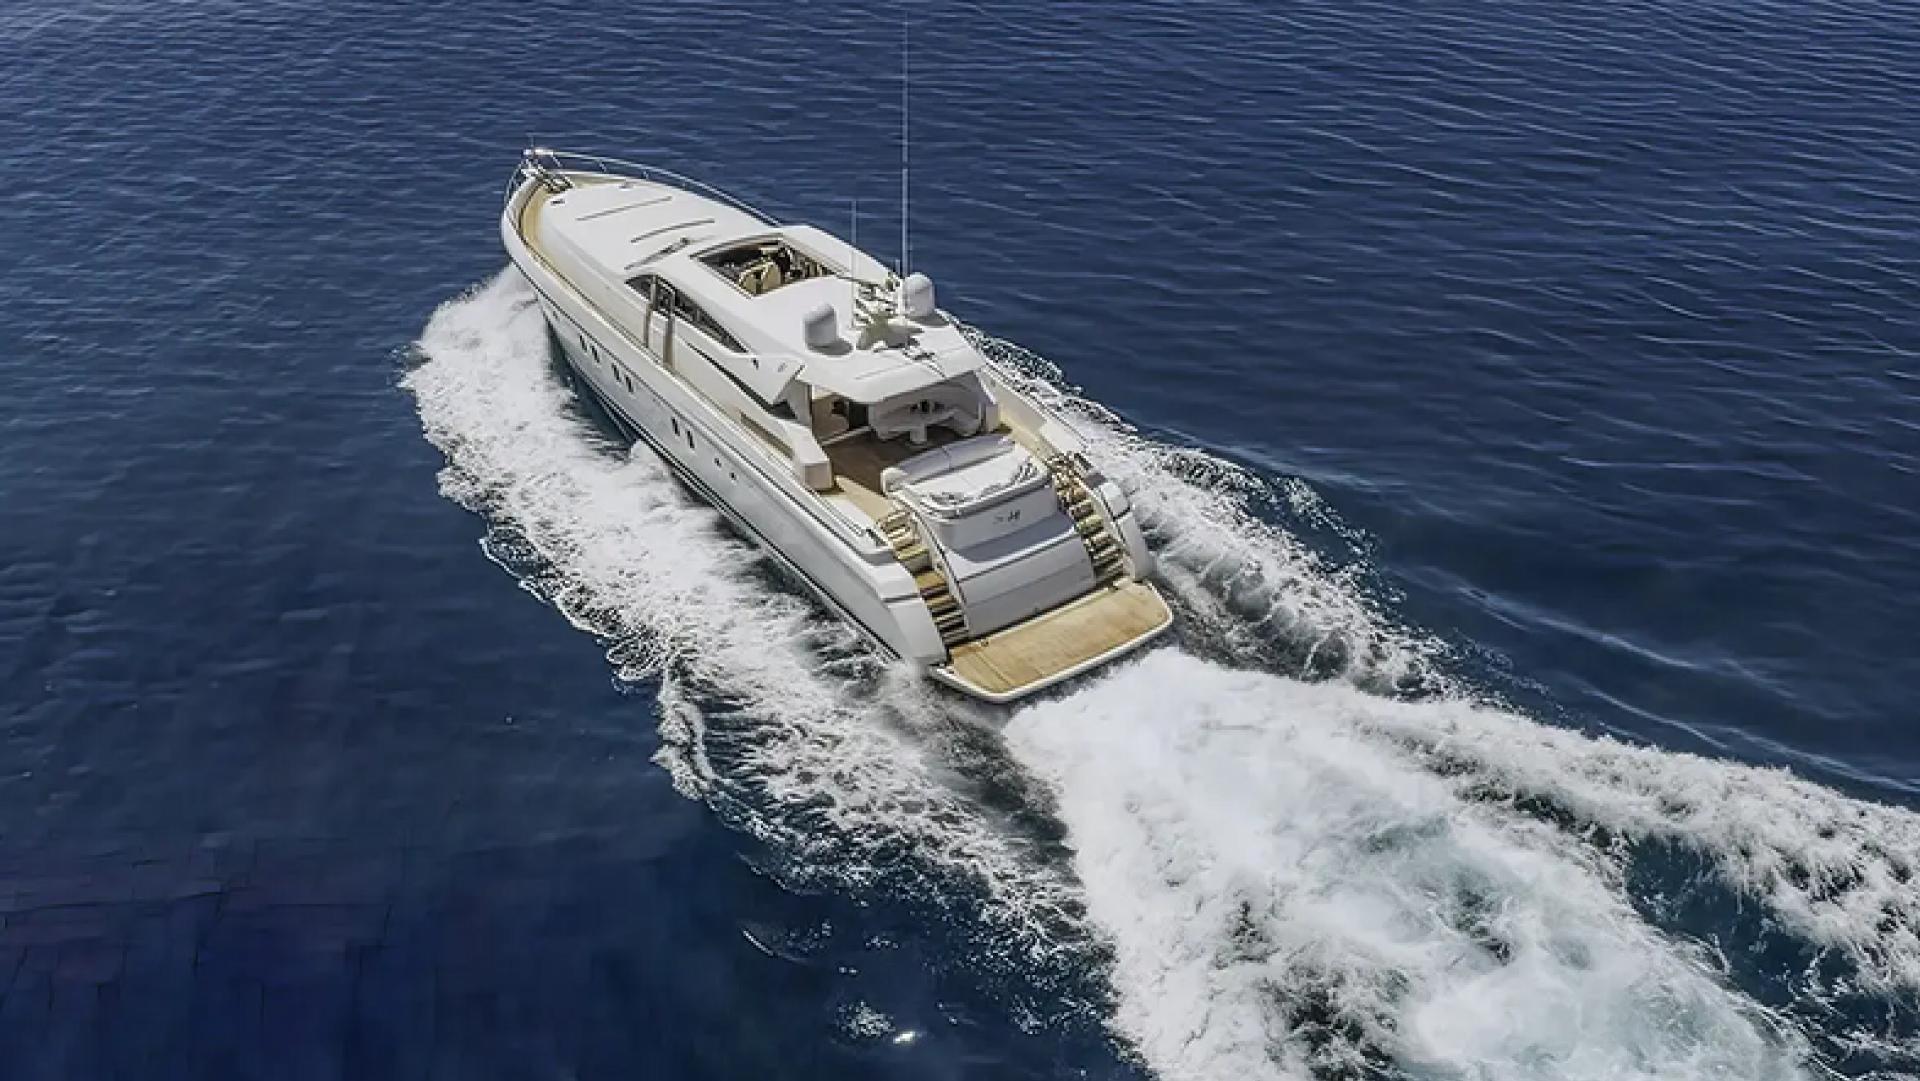

# SEA LADY

Welcome aboard the exquisite Sea Lady Dalla Pieta DP80 yacht, where luxury meets adventure on the open waters. With a capacity for up to 9 passengers and tended to by a dedicated crew of two, this vessel offers an intimate and personalized yachting experience.

# **SEA LADY**

LOA: 26,4m

Beam: 6,34m

**Draft: 1,95m** 

Engines: 2 x MTU M91 2000hp, 2200 working hours Cruising

Speed: 27 knots

Consumption cruising speed: 550 l/h

**Displacement: 104 GT** 