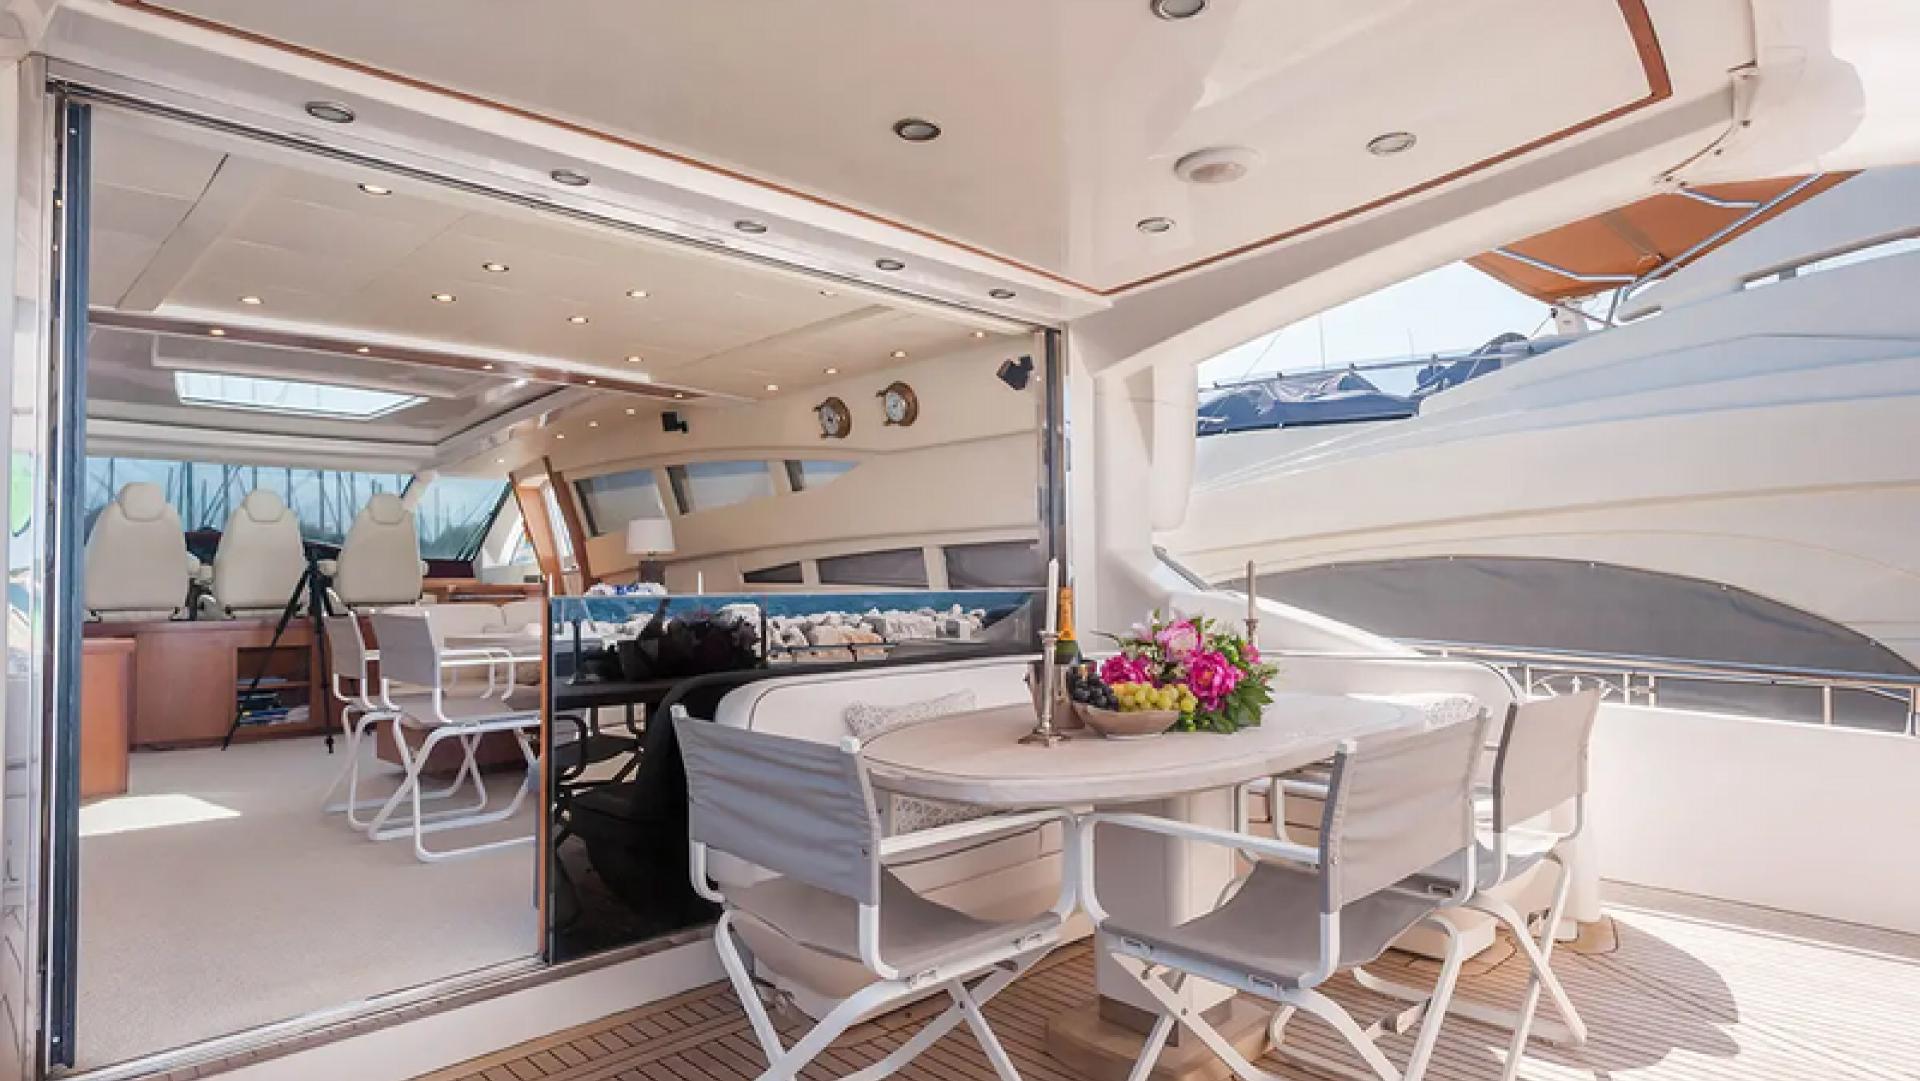

## **Key features Motor Yacht Sea Lady**

- Build
- Refit in 2019
- 4 cabins with en-suite bathroom
- Indoor salon with dining table, and Lounge area with TV, DVD, CD and radio
- Outdoor lounge with table and comfortable sofas
- Bow with a sun mattresses
- Various of water equipment Williams SportJet 345 with 90 HP for thrilling water sports, wakeboarding, water skiing, stand-up paddleboarding, snorkeling equipment
- Exceptional Crew