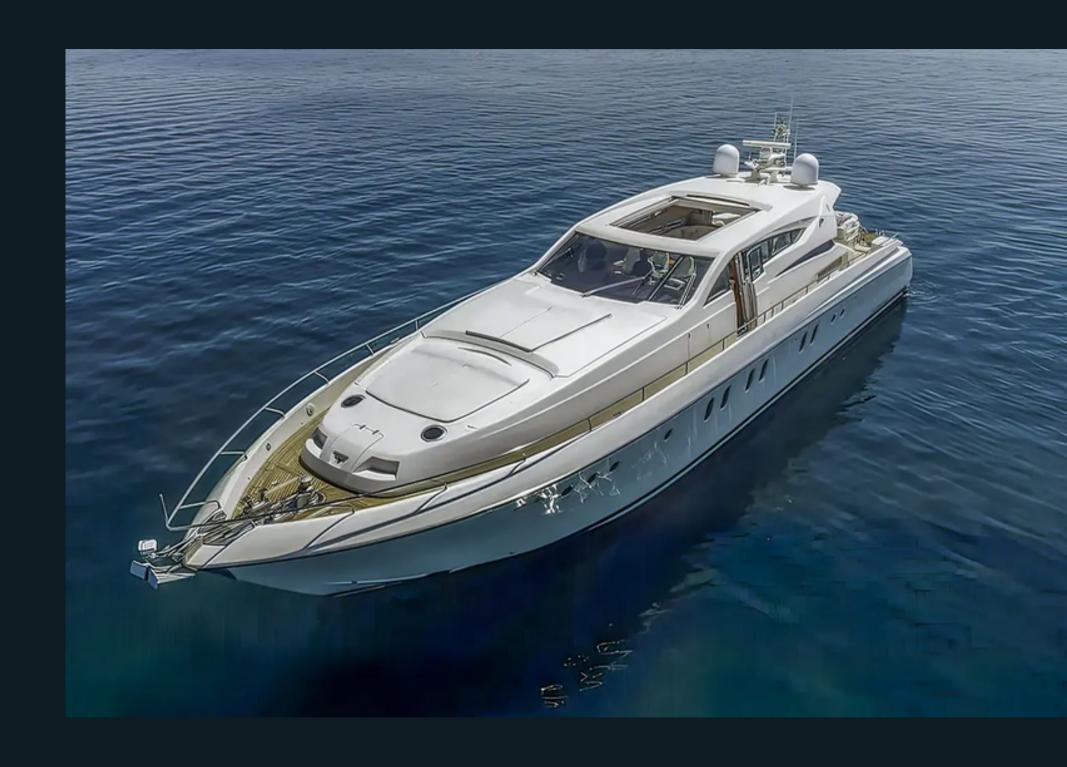

# SEA LADY

Welcome aboard the exquisite Sea Lady Dalla Pieta DP80 yacht, where luxury meets adventure on the open waters. With a capacity for up to 9 passengers and tended to by a dedicated crew of two, this vessel offers an intimate and personalized yachting experience.

# **SEA LADY**

LOA: 26,4m

Beam: 6,34m

**Draft: 1,95m** 

Engines: 2 x MTU M91 2000hp, 2200 working hours Cruising

Speed: 27 knots

Consumption cruising speed: 550 l/h

**Displacement: 104 GT** 