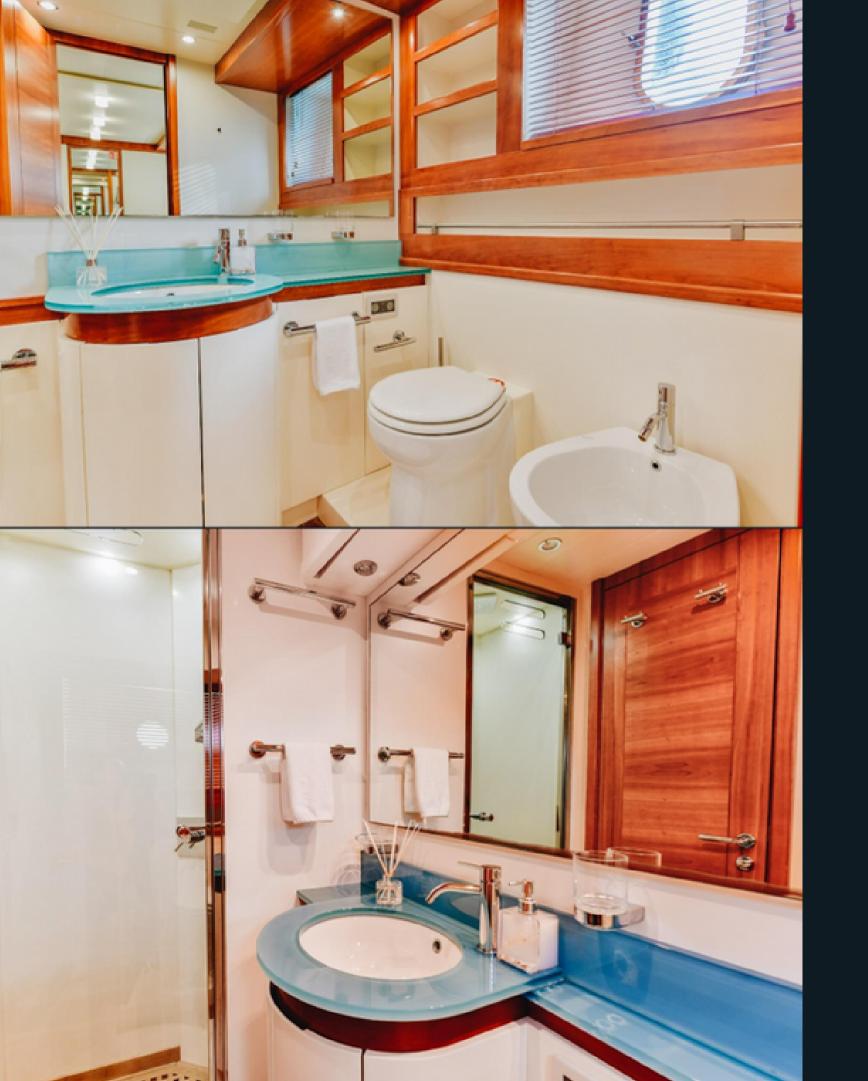

## **Key features Motor Yacht Sea Lady**

- Build
- Refit in 2019
- 4 cabins with en-suite bathroom
- Indoor salon with dining table, and Lounge area with TV, DVD, CD and radio
- Outdoor lounge with table and comfortable sofas
- Bow with a sun mattresses
- Various of water equipment Williams SportJet 345 with 90 HP for thrilling water sports, wakeboarding, water skiing, stand-up paddleboarding, snorkeling equipment
- Exceptional Crew

**Cabins: 4 + 2** 

**Crew Crew: 3** 

Generators: 2 x Kohler 17,5 kW Hull:

**GRP Flag: Croatian** 

Location, Croatia, Trogir

Travel is the movement of people between distant geographic locations