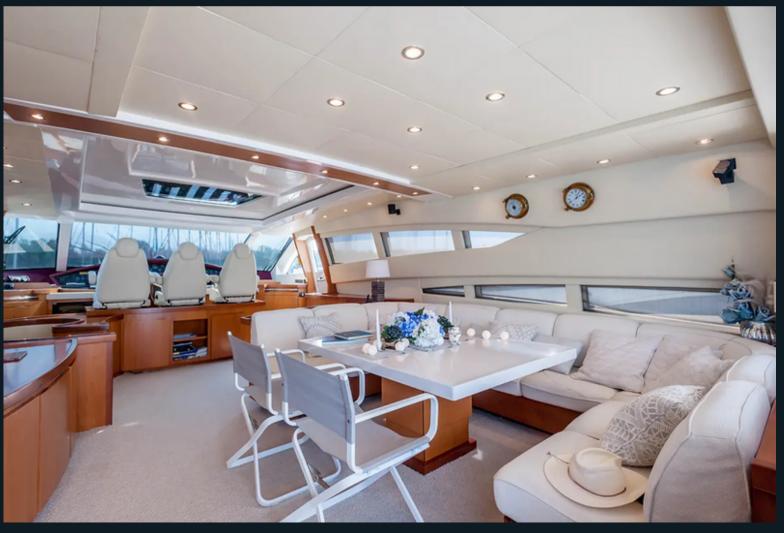

## **Key features Motor Yacht Sea Lady**

- Build
- Refit in 2019
- 4 cabins with en-suite bathroom
- Indoor salon with dining table, and Lounge area with TV, DVD, CD and radio
- Outdoor lounge with table and comfortable sofas
- Bow with a sun mattresses
- Various of water equipment Williams SportJet 345 with 90 HP for thrilling water sports, wakeboarding, water skiing, stand-up paddleboarding, snorkeling equipment
- Exceptional Crew