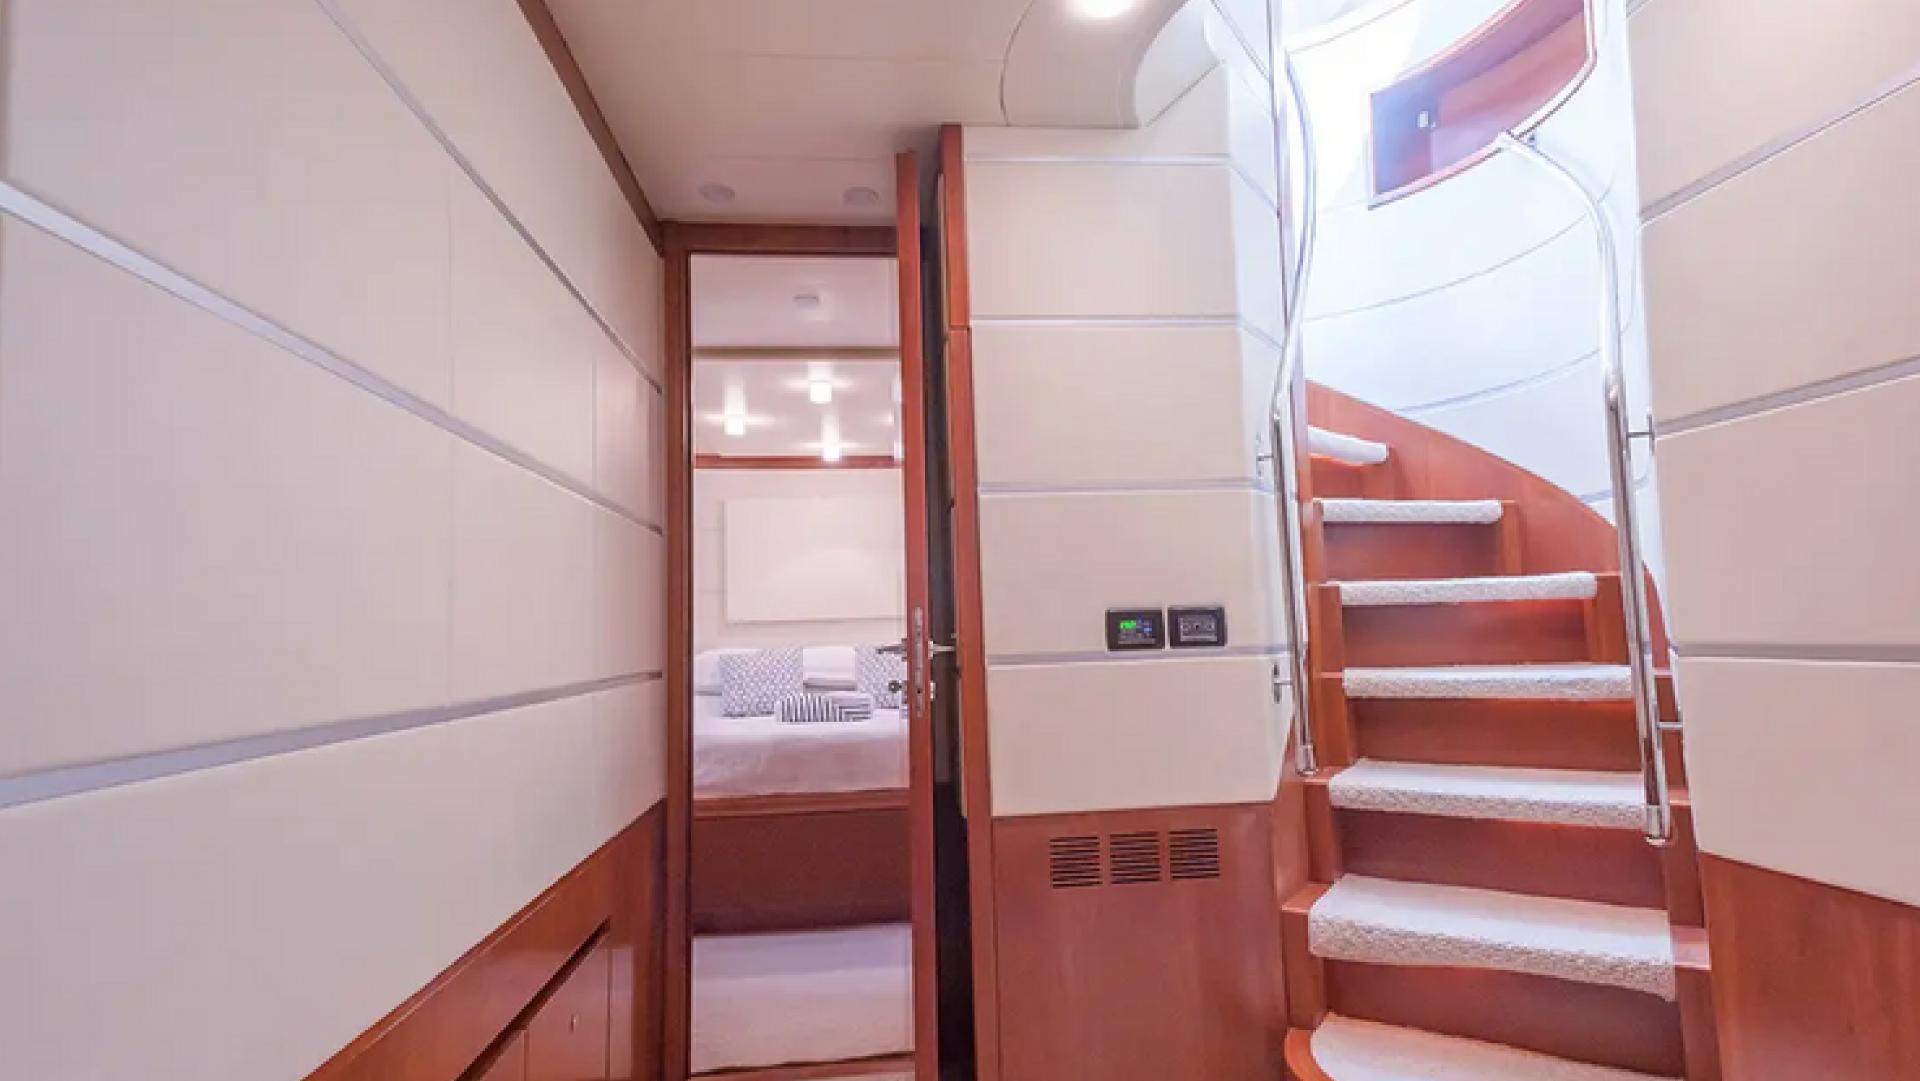

## **Key features Motor Yacht Sea Lady**

- Build
- Refit in 2019
- 4 cabins with en-suite bathroom
- Indoor salon with dining table, and Lounge area with TV, DVD, CD and radio
- Outdoor lounge with table and comfortable sofas
- Bow with a sun mattresses
- Various of water equipment Williams SportJet 345 with 90 HP for thrilling water sports, wakeboarding, water skiing, stand-up paddleboarding, snorkeling equipment
- Exceptional Crew

**Cabins: 4 + 2** 

**Crew Crew: 3** 

Generators: 2 x Kohler 17,5 kW Hull:

**GRP Flag: Croatian** 

Location, Croatia, Trogir

Travel is the movement of people between distant geographic locations