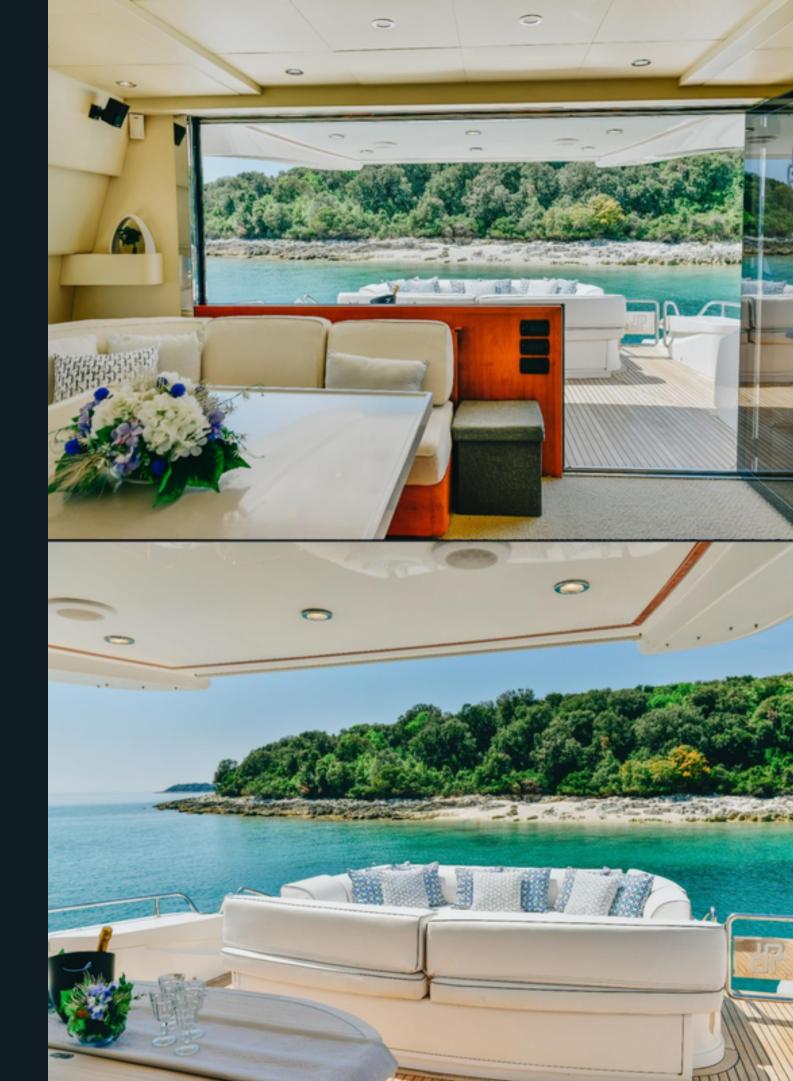

## **Key features Motor Yacht Sea Lady**

- Build
- Refit in 2019
- 4 cabins with en-suite bathroom
- Indoor salon with dining table, and Lounge area with TV, DVD, CD and radio
- Outdoor lounge with table and comfortable sofas
- Bow with a sun mattresses
- Various of water equipment Williams SportJet 345 with 90 HP for thrilling water sports, wakeboarding, water skiing, stand-up paddleboarding, snorkeling equipment
- Exceptional Crew