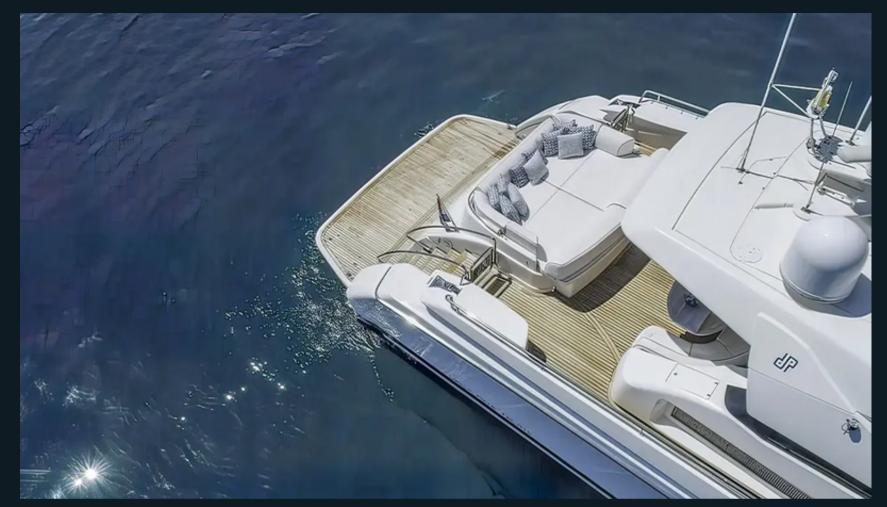

## **Key features Motor Yacht Sea Lady**

- Build
- Refit in 2019
- 4 cabins with en-suite bathroom
- Indoor salon with dining table, and Lounge area with TV, DVD, CD and radio
- Outdoor lounge with table and comfortable sofas
- Bow with a sun mattresses
- Various of water equipment Williams SportJet 345 with 90 HP for thrilling water sports, wakeboarding, water skiing, stand-up paddleboarding, snorkeling equipment
- Exceptional Crew

# **SEA LADY**

LOA: 26,4m

Beam: 6,34m

**Draft: 1,95m** 

Engines: 2 x MTU M91 2000hp, 2200 working hours Cruising

Speed: 27 knots

Consumption cruising speed: 550 l/h

**Displacement: 104 GT** 