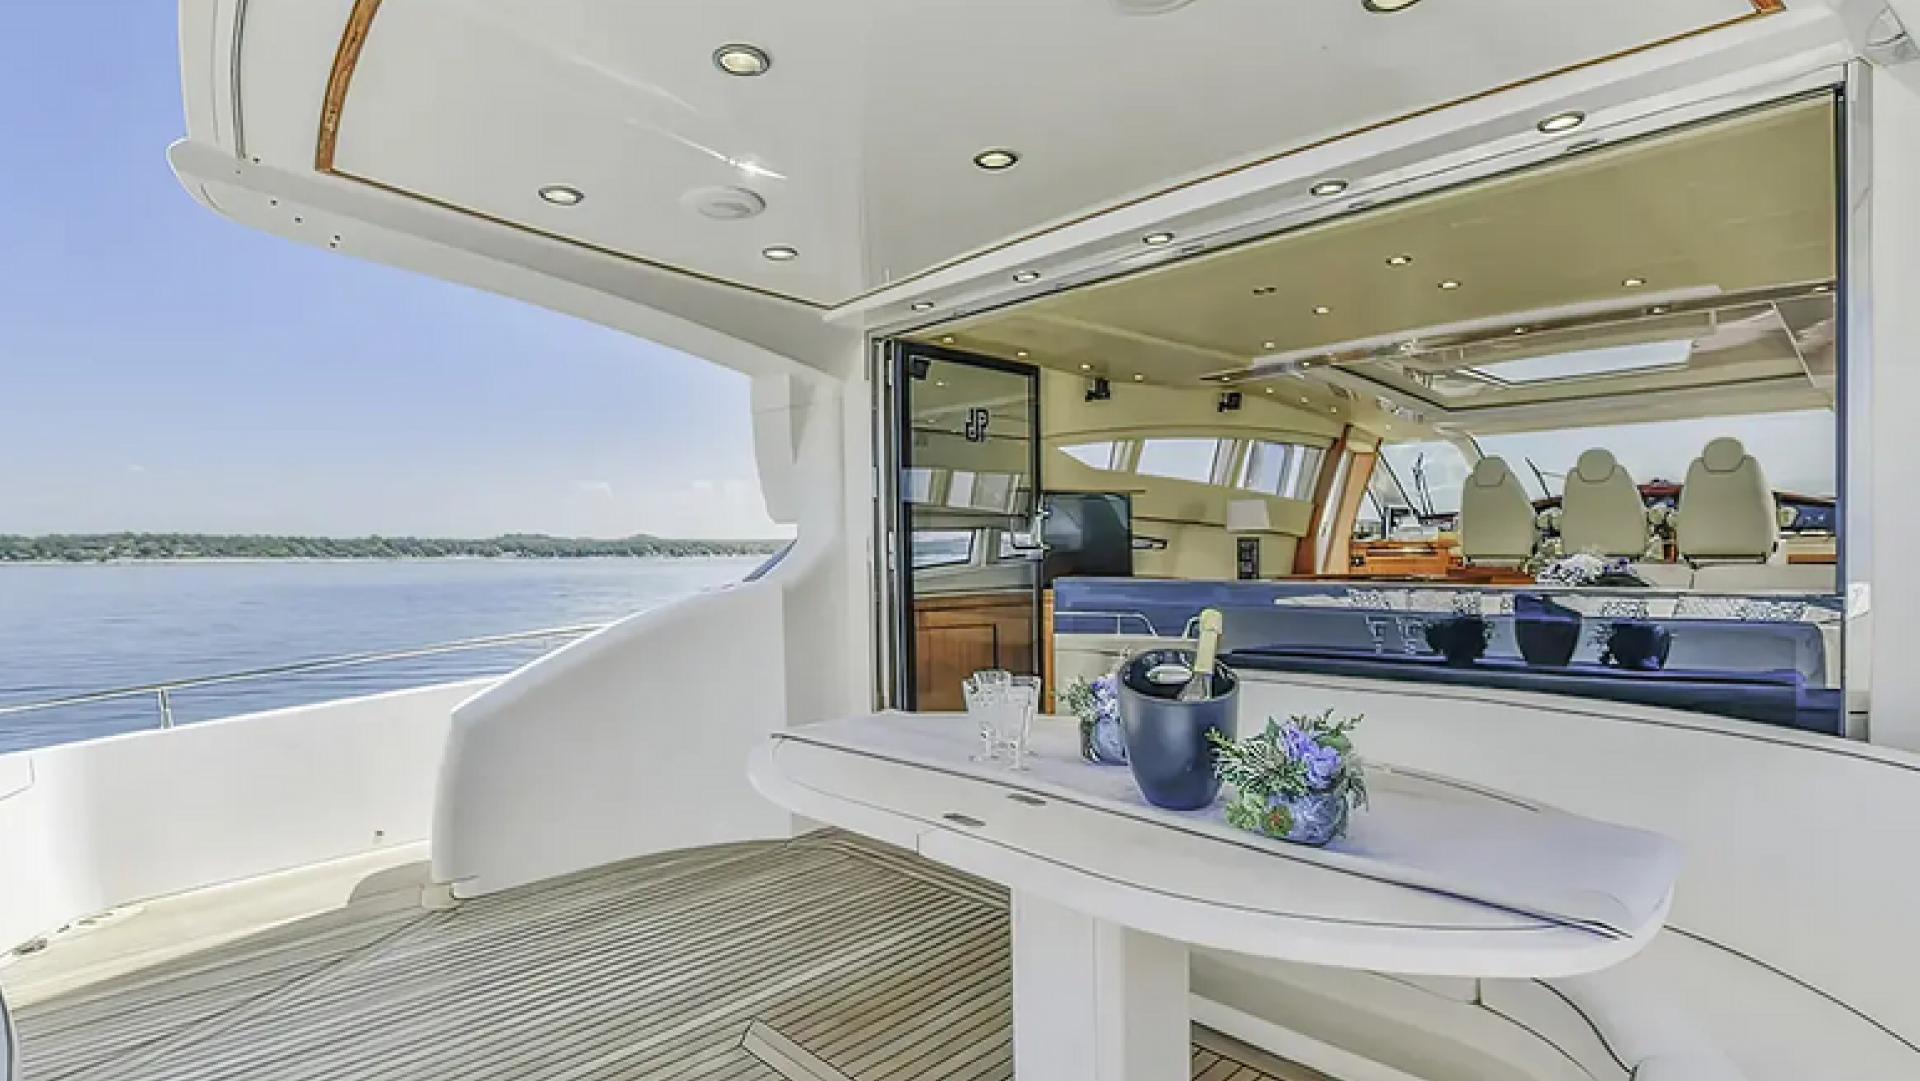

## **Key features Motor Yacht Sea Lady**

- Build
- Refit in 2019
- 4 cabins with en-suite bathroom
- Indoor salon with dining table, and Lounge area with TV, DVD, CD and radio
- Outdoor lounge with table and comfortable sofas
- Bow with a sun mattresses
- Various of water equipment Williams SportJet 345 with 90 HP for thrilling water sports, wakeboarding, water skiing, stand-up paddleboarding, snorkeling equipment
- Exceptional Crew