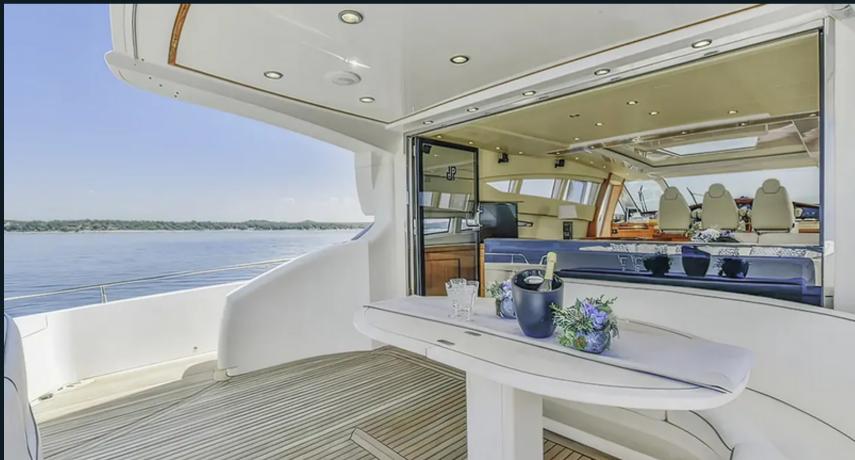

## **Key features Motor Yacht Sea Lady**

- Build
- Refit in 2019
- 4 cabins with en-suite bathroom
- Indoor salon with dining table, and Lounge area with TV, DVD, CD and radio
- Outdoor lounge with table and comfortable sofas
- Bow with a sun mattresses
- Various of water equipment Williams SportJet 345 with 90 HP for thrilling water sports, wakeboarding, water skiing, stand-up paddleboarding, snorkeling equipment
- Exceptional Crew