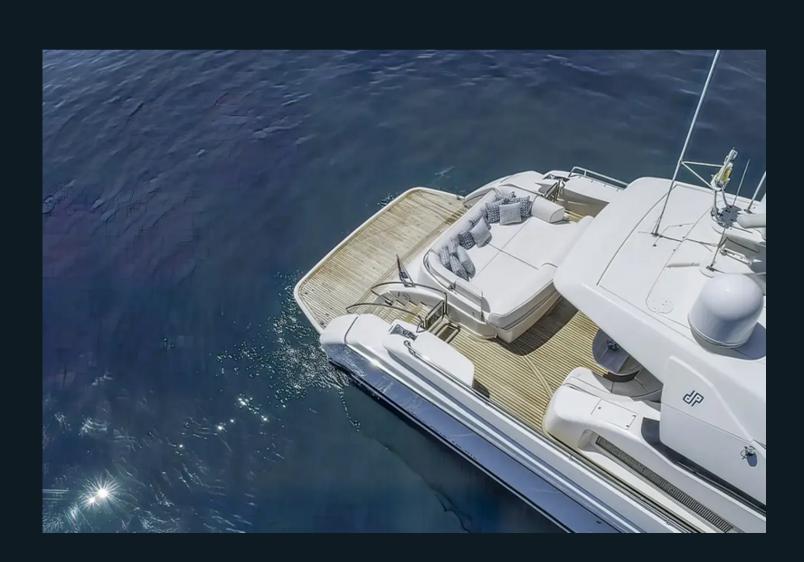

## **Key features Motor Yacht Sea Lady**

- Build
- Refit in 2019
- 4 cabins with en-suite bathroom
- Indoor salon with dining table, and Lounge area with TV, DVD, CD and radio
- Outdoor lounge with table and comfortable sofas
- Bow with a sun mattresses
- Various of water equipment Williams SportJet 345 with 90 HP for thrilling water sports, wakeboarding, water skiing, stand-up paddleboarding, snorkeling equipment
- Exceptional Crew