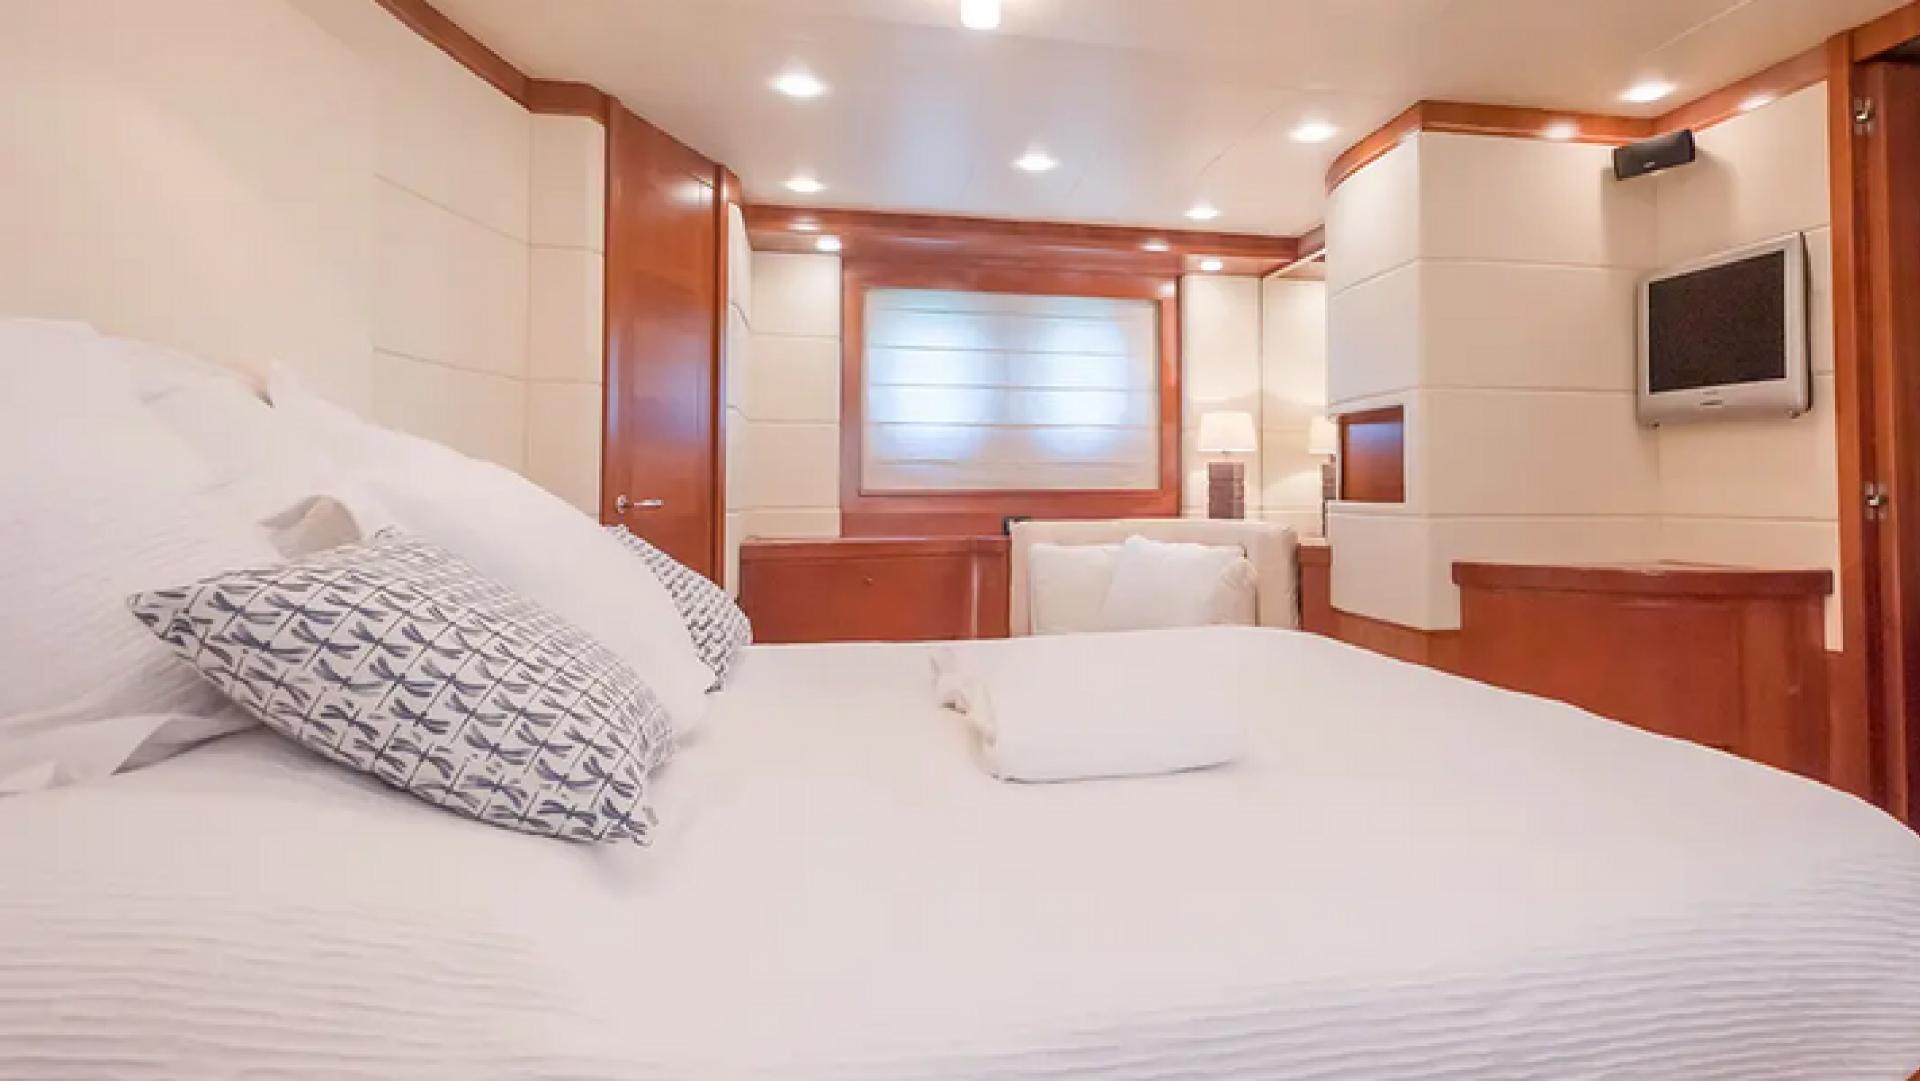

## **Key features Motor Yacht Sea Lady**

- Build
- Refit in 2019
- 4 cabins with en-suite bathroom
- Indoor salon with dining table, and Lounge area with TV, DVD, CD and radio
- Outdoor lounge with table and comfortable sofas
- Bow with a sun mattresses
- Various of water equipment Williams SportJet 345 with 90 HP for thrilling water sports, wakeboarding, water skiing, stand-up paddleboarding, snorkeling equipment
- Exceptional Crew

**Cabins: 4 + 2** 

**Crew Crew: 3** 

Generators: 2 x Kohler 17,5 kW Hull:

**GRP Flag: Croatian** 

Location, Croatia, Trogir

Travel is the movement of people between distant geographic locations