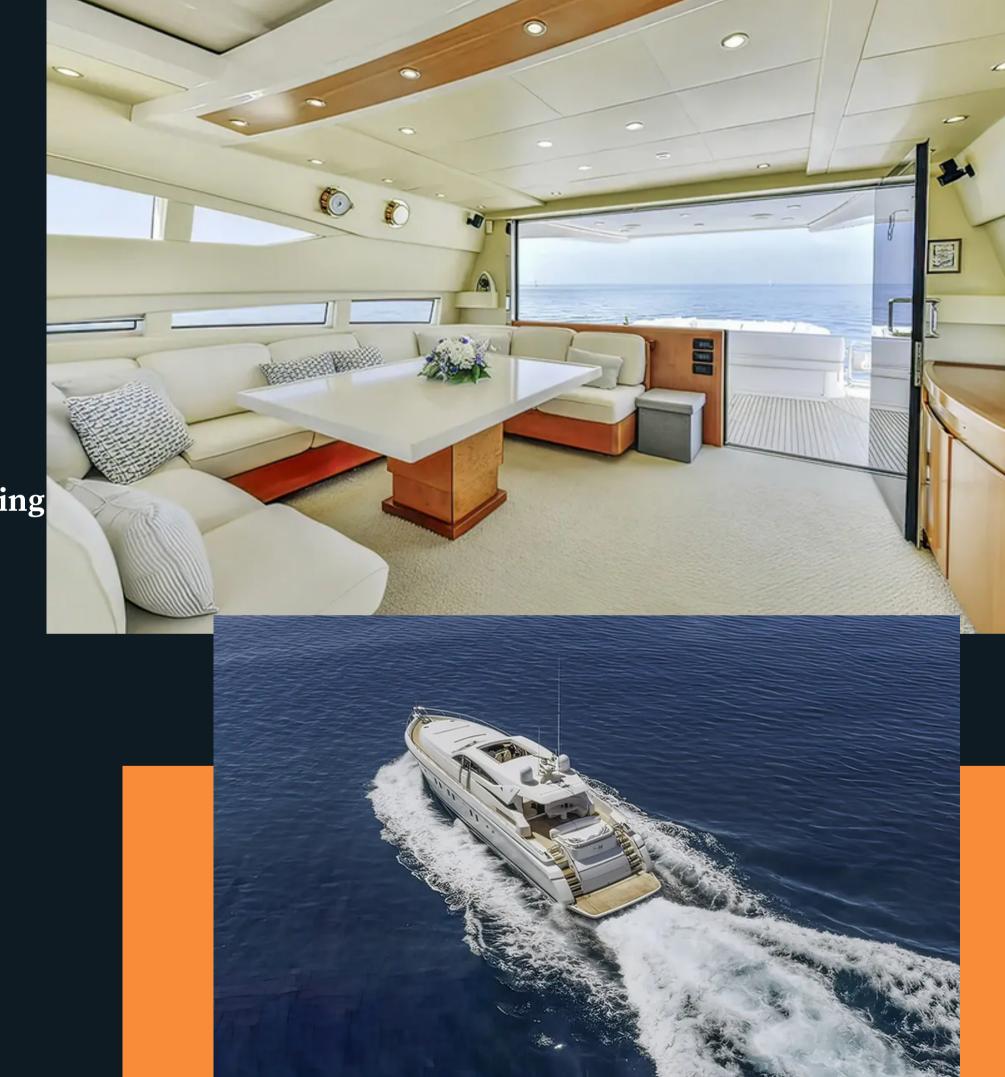

## **Key features Motor Yacht Sea Lady**

- Build
- Refit in 2019
- 4 cabins with en-suite bathroom
- Indoor salon with dining table, and Lounge area with TV, DVD, CD and radio
- Outdoor lounge with table and comfortable sofas
- Bow with a sun mattresses
- Various of water equipment Williams SportJet 345 with 90 HP for thrilling water sports, wakeboarding, water skiing, stand-up paddleboarding, snorkeling equipment
- Exceptional Crew

# **SEA LADY**

LOA: 26,4m

Beam: 6,34m

**Draft: 1,95m** 

Engines: 2 x MTU M91 2000hp, 2200 working hours Cruising

Speed: 27 knots

Consumption cruising speed: 550 l/h

**Displacement: 104 GT** 