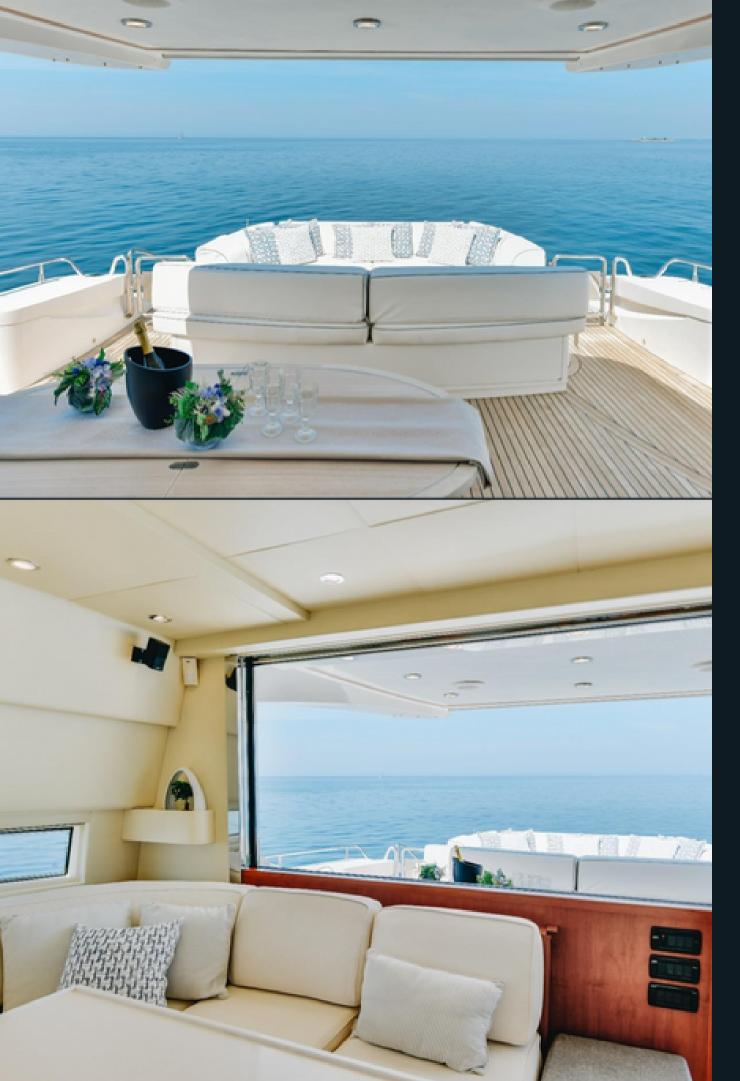

## **Key features Motor Yacht Sea Lady**

- Build
- Refit in 2019
- 4 cabins with en-suite bathroom
- Indoor salon with dining table, and Lounge area with TV, DVD, CD and radio
- Outdoor lounge with table and comfortable sofas
- Bow with a sun mattresses
- Various of water equipment Williams SportJet 345 with 90 HP for thrilling water sports, wakeboarding, water skiing, stand-up paddleboarding, snorkeling equipment
- Exceptional Crew