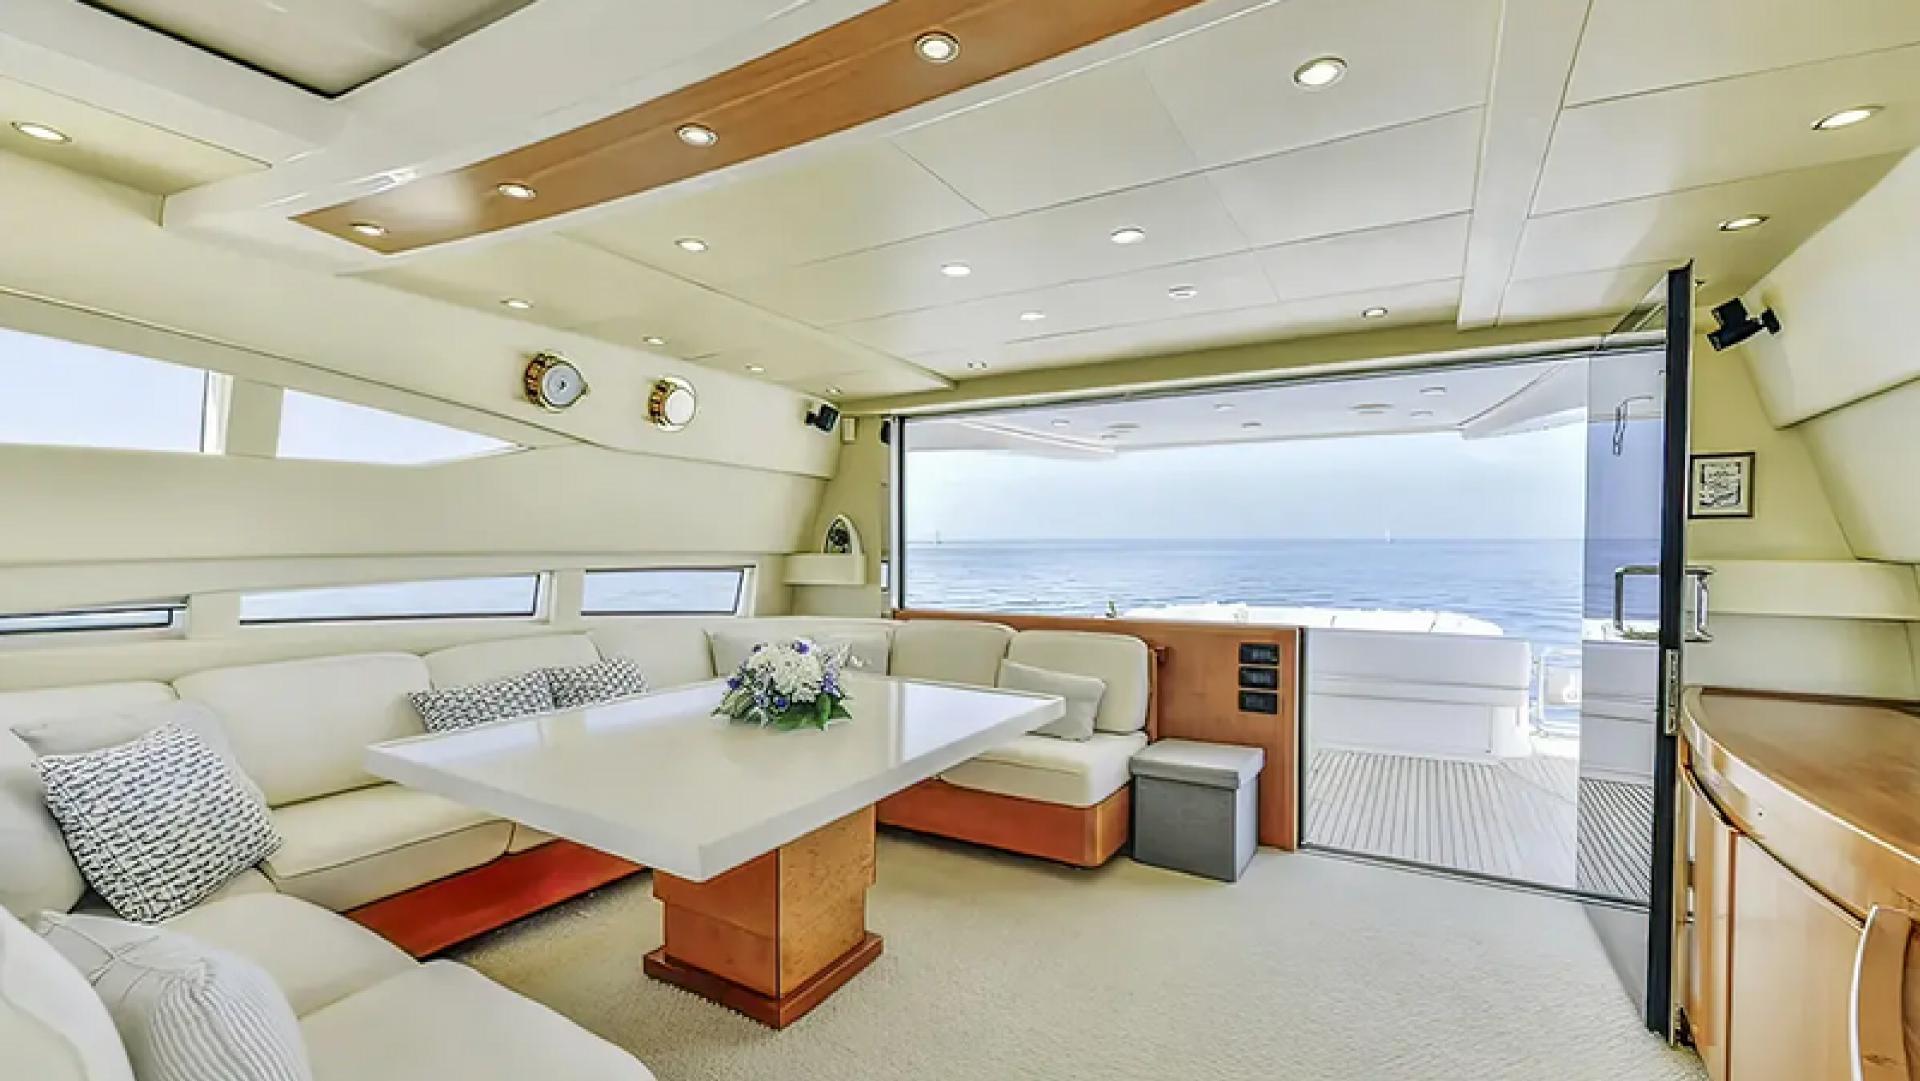

## **Key features Motor Yacht Sea Lady**

- Build
- Refit in 2019
- 4 cabins with en-suite bathroom
- Indoor salon with dining table, and Lounge area with TV, DVD, CD and radio
- Outdoor lounge with table and comfortable sofas
- Bow with a sun mattresses
- Various of water equipment Williams SportJet 345 with 90 HP for thrilling water sports, wakeboarding, water skiing, stand-up paddleboarding, snorkeling equipment
- Exceptional Crew

# **SEA LADY**

LOA: 26,4m

Beam: 6,34m

**Draft: 1,95m** 

Engines: 2 x MTU M91 2000hp, 2200 working hours Cruising

Speed: 27 knots

Consumption cruising speed: 550 l/h

**Displacement: 104 GT** 

**Cabins: 4 + 2** 

**Crew Crew: 3** 

Generators: 2 x Kohler 17,5 kW Hull:

**GRP Flag: Croatian** 

Location, Croatia, Trogir

Travel is the movement of people between distant geographic locations