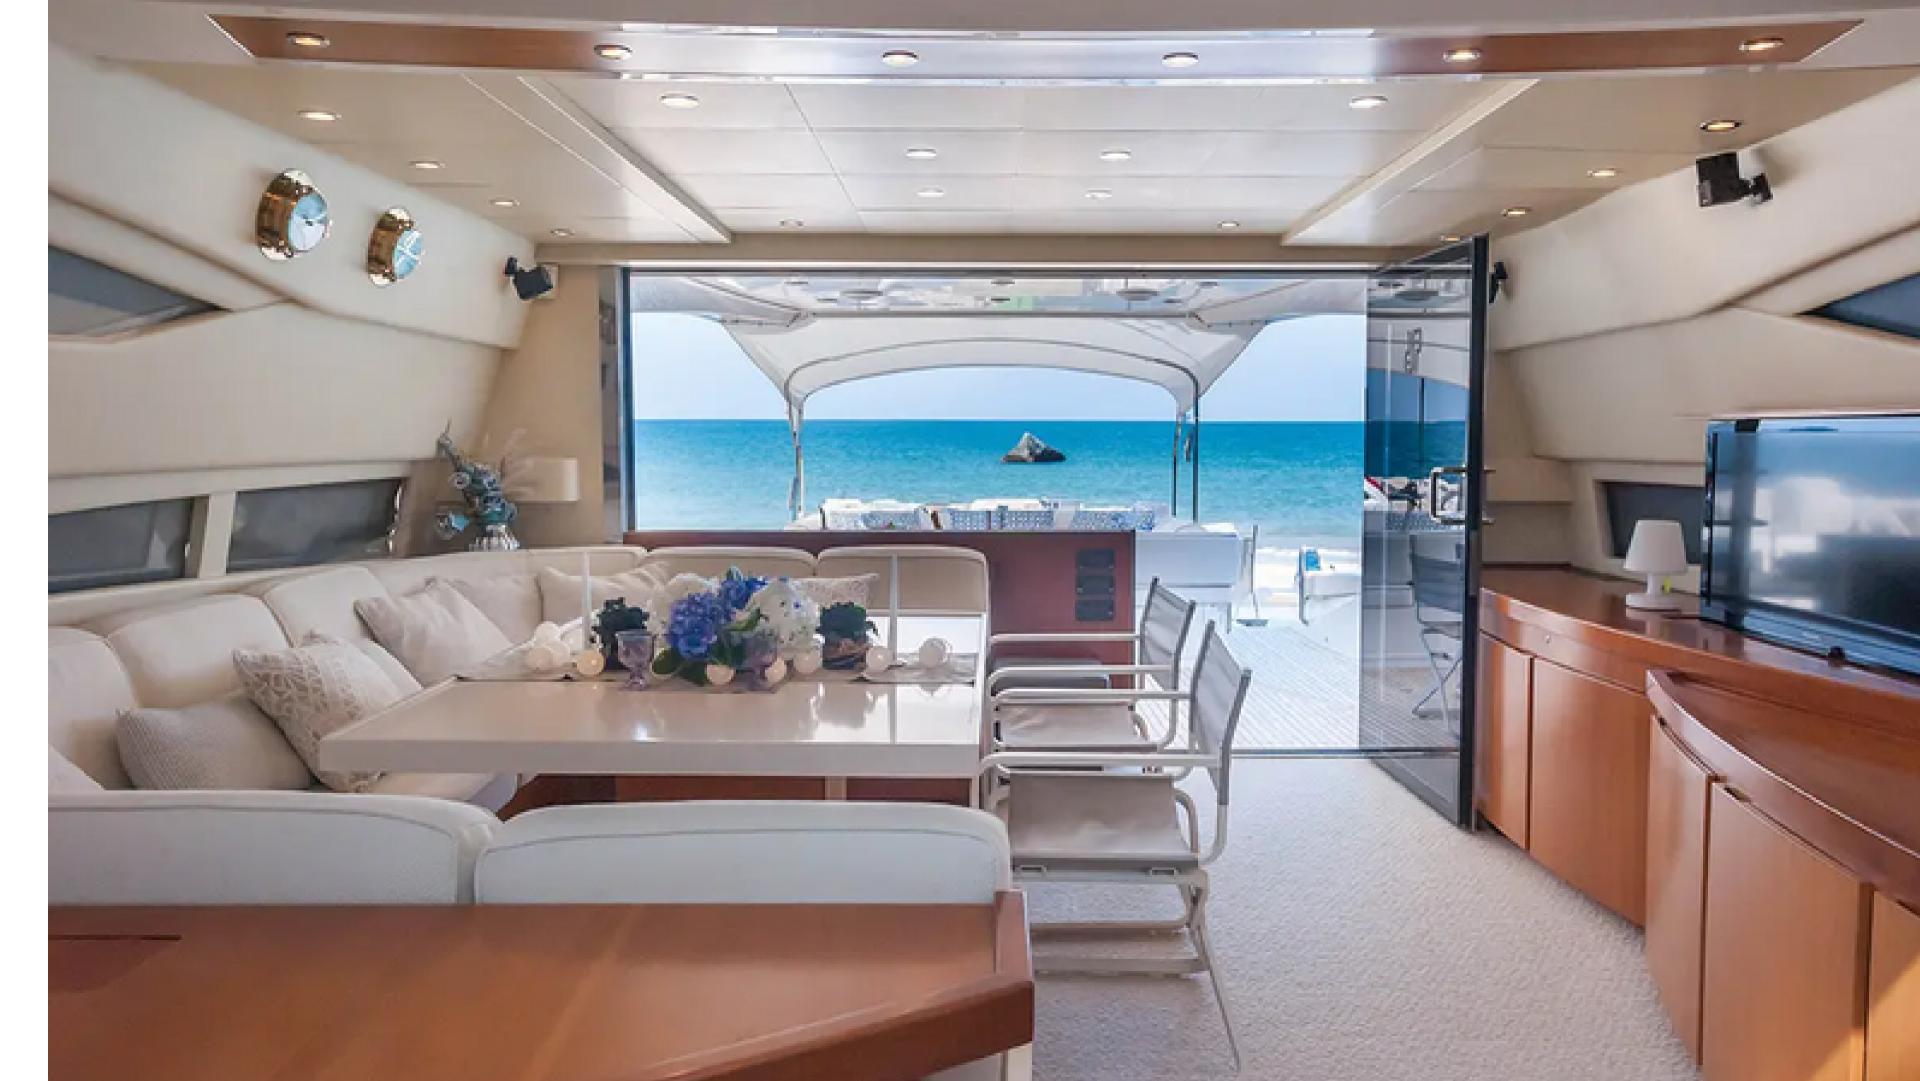

# SEA LADY

Welcome aboard the exquisite Sea Lady Dalla Pieta DP80 yacht, where luxury meets adventure on the open waters. With a capacity for up to 9 passengers and tended to by a dedicated crew of two, this vessel offers an intimate and personalized yachting experience.

## **Key features Motor Yacht Sea Lady**

- Build
- Refit in 2019
- 4 cabins with en-suite bathroom
- Indoor salon with dining table, and Lounge area with TV, DVD, CD and radio
- Outdoor lounge with table and comfortable sofas
- Bow with a sun mattresses
- Various of water equipment Williams SportJet 345 with 90 HP for thrilling water sports, wakeboarding, water skiing, stand-up paddleboarding, snorkeling equipment
- Exceptional Crew

# **SEA LADY**

LOA: 26,4m

Beam: 6,34m

**Draft: 1,95m** 

Engines: 2 x MTU M91 2000hp, 2200 working hours Cruising

Speed: 27 knots

Consumption cruising speed: 550 l/h

**Displacement: 104 GT** 

**Cabins: 4 + 2** 

**Crew Crew: 3** 

Generators: 2 x Kohler 17,5 kW Hull:

**GRP Flag: Croatian** 

Location, Croatia, Trogir

Travel is the movement of people between distant geographic locations