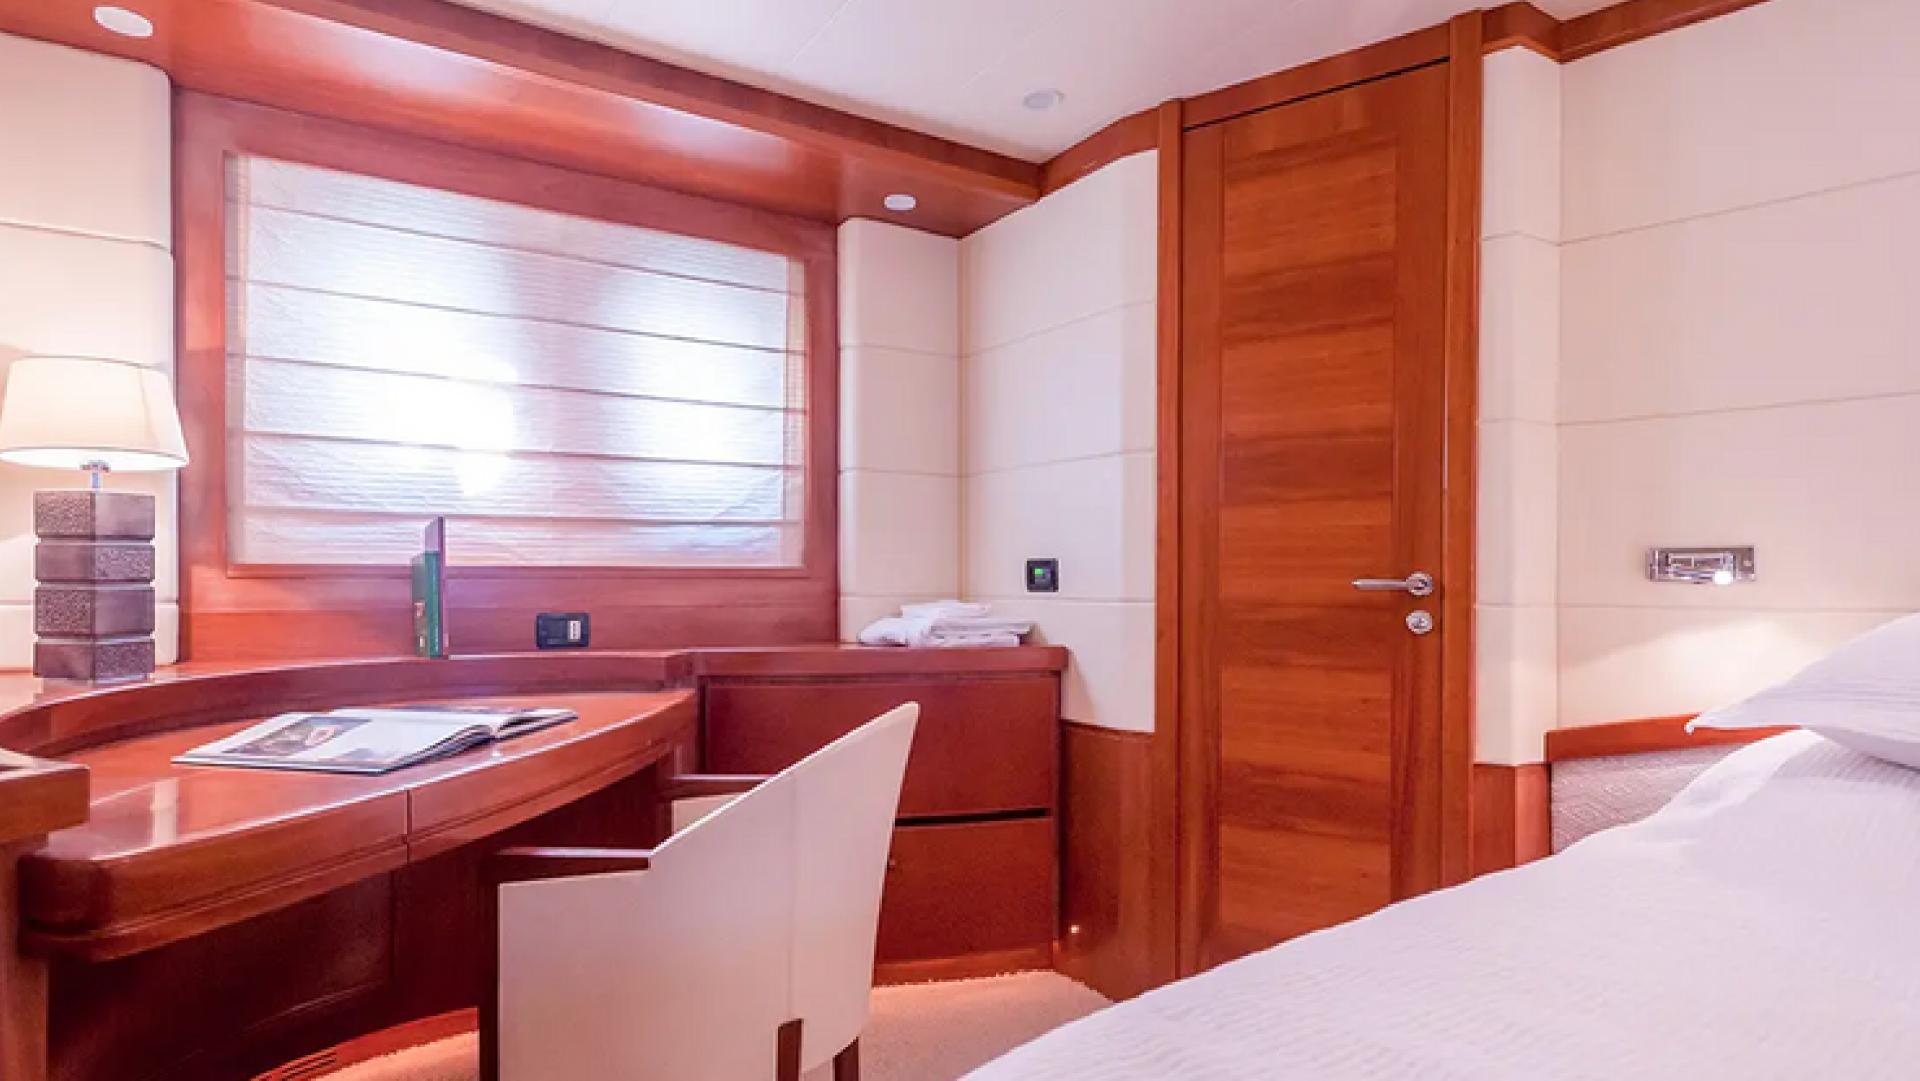

## **Key features Motor Yacht Sea Lady**

- Build
- Refit in 2019
- 4 cabins with en-suite bathroom
- Indoor salon with dining table, and Lounge area with TV, DVD, CD and radio
- Outdoor lounge with table and comfortable sofas
- Bow with a sun mattresses
- Various of water equipment Williams SportJet 345 with 90 HP for thrilling water sports, wakeboarding, water skiing, stand-up paddleboarding, snorkeling equipment
- Exceptional Crew

**Cabins: 4 + 2** 

**Crew Crew: 3** 

Generators: 2 x Kohler 17,5 kW Hull:

**GRP Flag: Croatian** 

Location, Croatia, Trogir

Travel is the movement of people between distant geographic locations