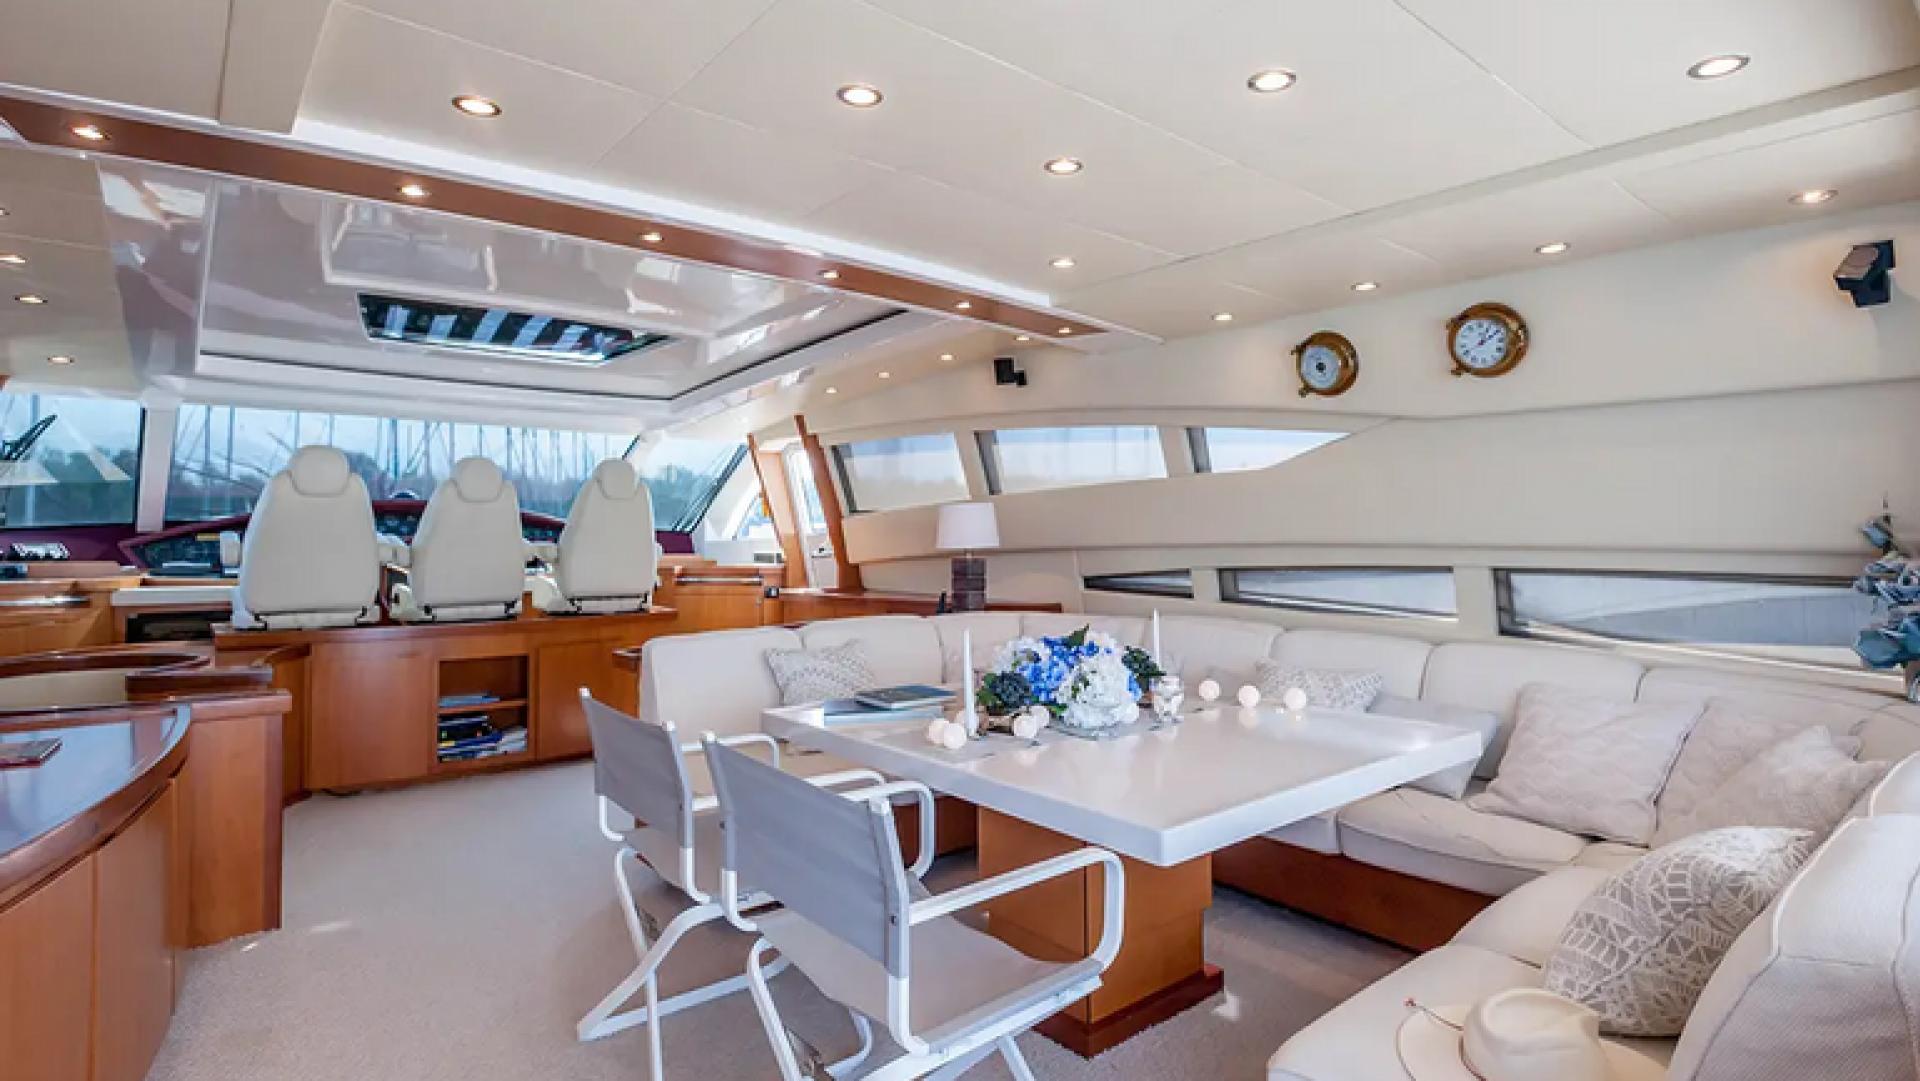

## **Key features Motor Yacht Sea Lady**

- Build
- Refit in 2019
- 4 cabins with en-suite bathroom
- Indoor salon with dining table, and Lounge area with TV, DVD, CD and radio
- Outdoor lounge with table and comfortable sofas
- Bow with a sun mattresses
- Various of water equipment Williams SportJet 345 with 90 HP for thrilling water sports, wakeboarding, water skiing, stand-up paddleboarding, snorkeling equipment
- Exceptional Crew