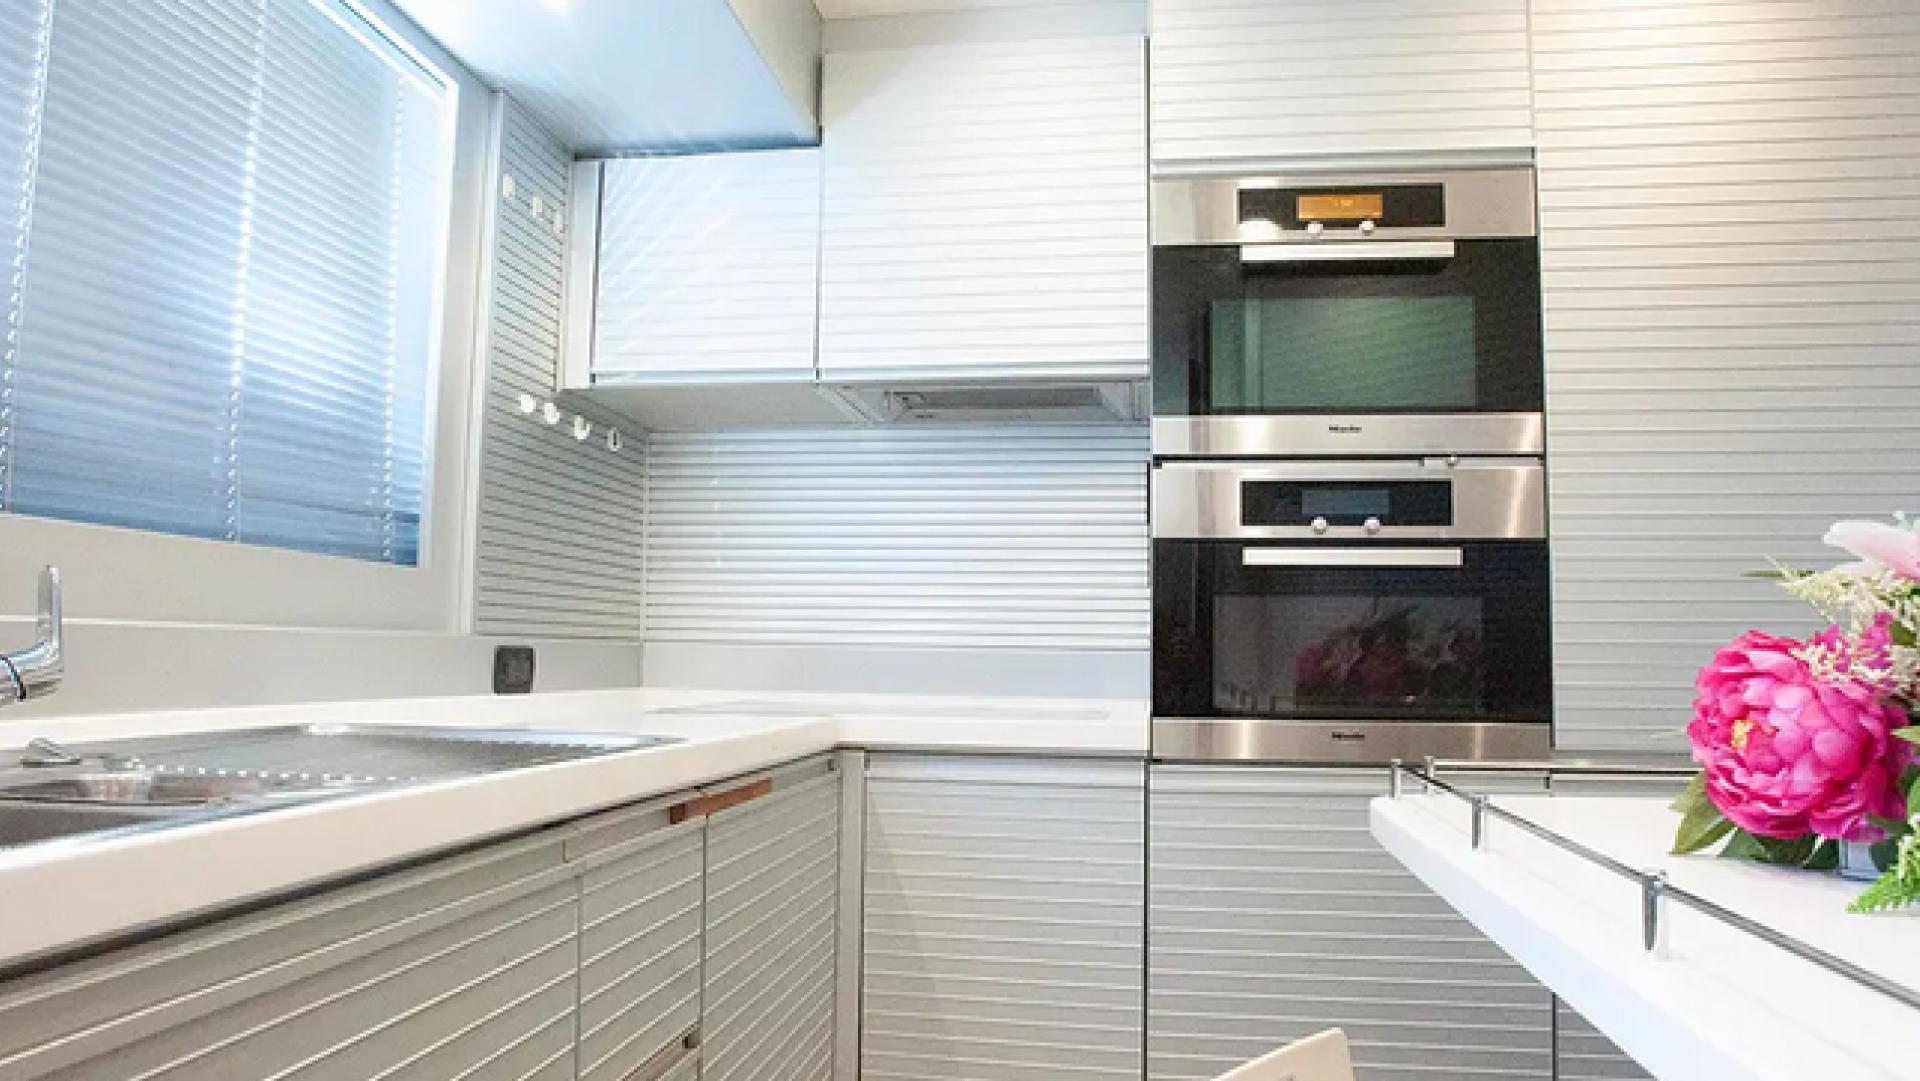

## **Key features Motor Yacht Sea Lady**

- Build
- Refit in 2019
- 4 cabins with en-suite bathroom
- Indoor salon with dining table, and Lounge area with TV, DVD, CD and radio
- Outdoor lounge with table and comfortable sofas
- Bow with a sun mattresses
- Various of water equipment Williams SportJet 345 with 90 HP for thrilling water sports, wakeboarding, water skiing, stand-up paddleboarding, snorkeling equipment
- Exceptional Crew

# **SEA LADY**

LOA: 26,4m

Beam: 6,34m

**Draft: 1,95m** 

Engines: 2 x MTU M91 2000hp, 2200 working hours Cruising

Speed: 27 knots

Consumption cruising speed: 550 l/h

**Displacement: 104 GT** 