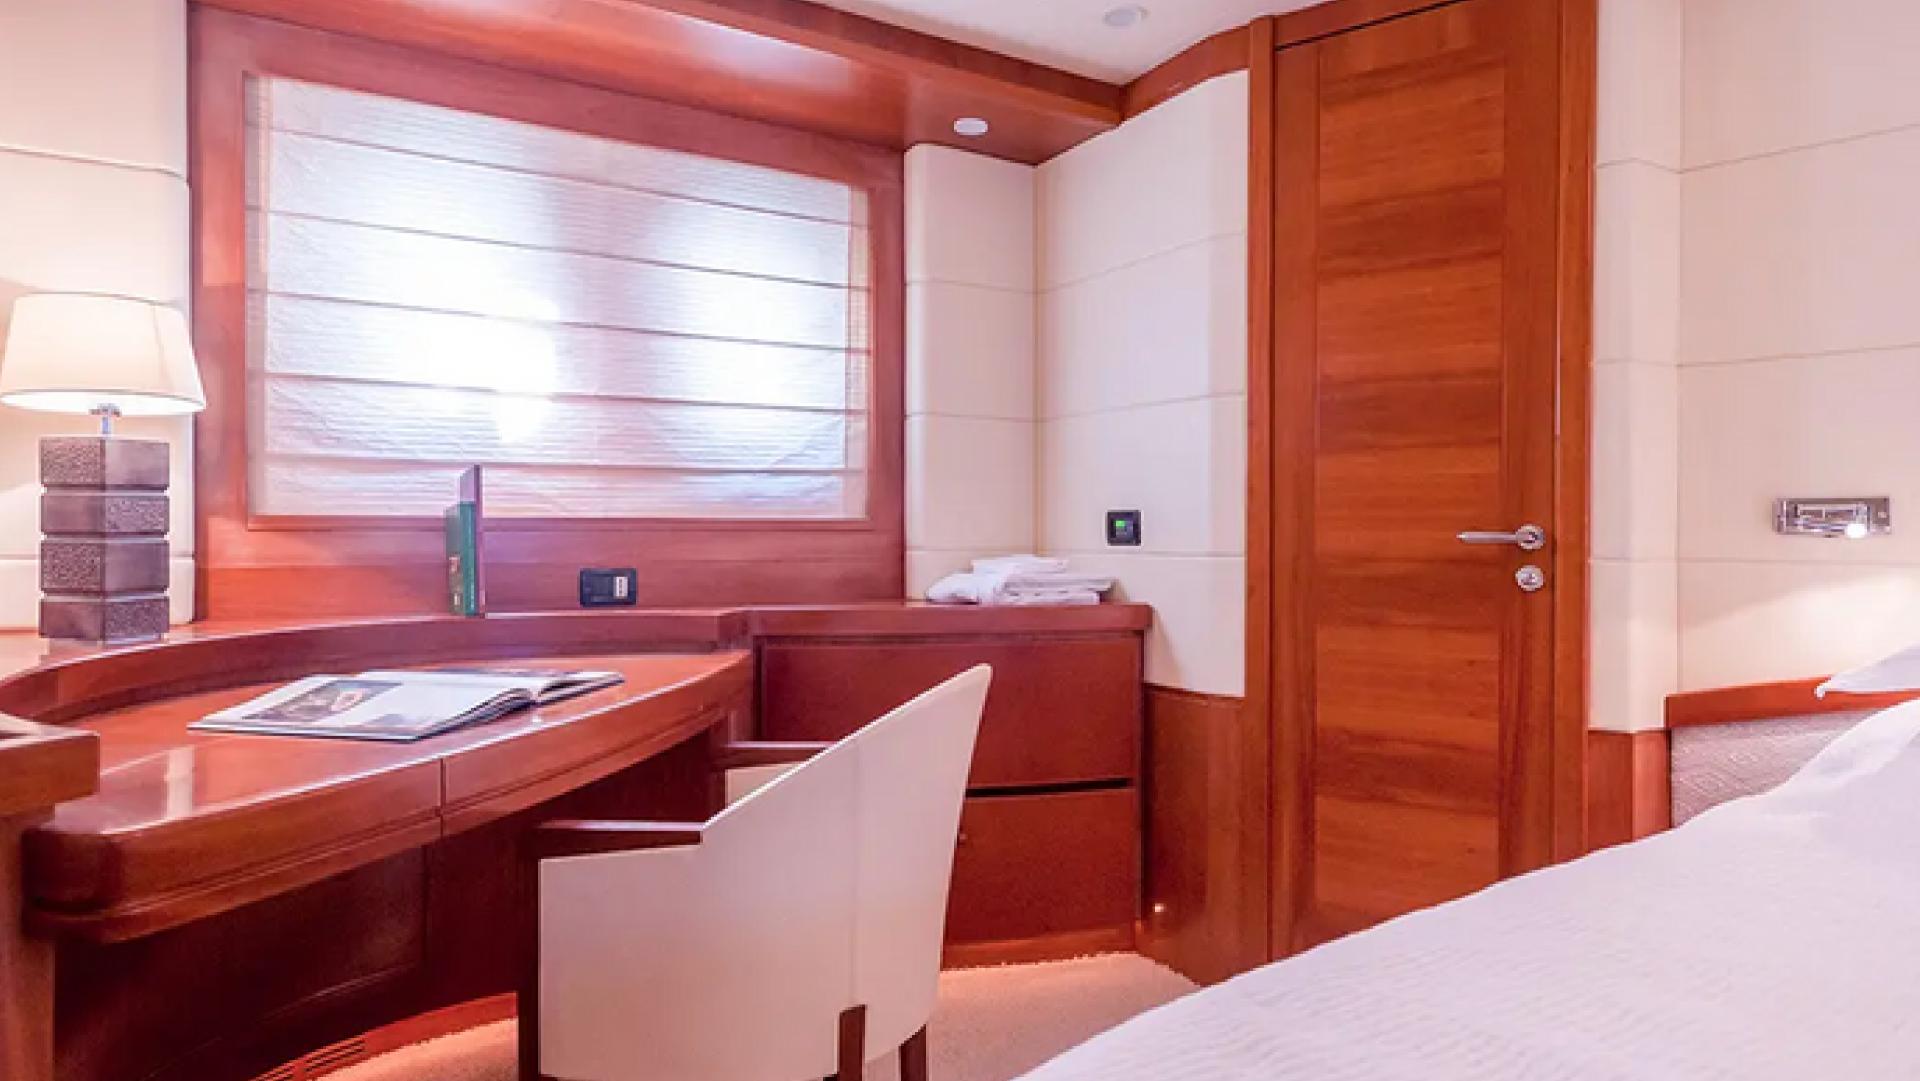

## **Key features Motor Yacht Sea Lady**

- Build
- Refit in 2019
- 4 cabins with en-suite bathroom
- Indoor salon with dining table, and Lounge area with TV, DVD, CD and radio
- Outdoor lounge with table and comfortable sofas
- Bow with a sun mattresses
- Various of water equipment Williams SportJet 345 with 90 HP for thrilling water sports, wakeboarding, water skiing, stand-up paddleboarding, snorkeling equipment
- Exceptional Crew

**Cabins: 4 + 2** 

**Crew Crew: 3** 

Generators: 2 x Kohler 17,5 kW Hull:

**GRP Flag: Croatian** 

Location, Croatia, Trogir

Travel is the movement of people between distant geographic locations