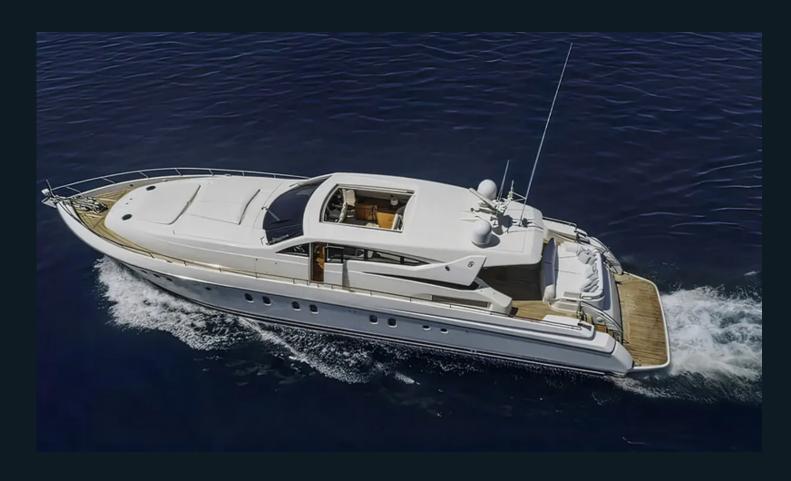

# SEA LADY

Welcome aboard the exquisite Sea Lady Dalla Pieta DP80 yacht, where luxury meets adventure on the open waters. With a capacity for up to 9 passengers and tended to by a dedicated crew of two, this vessel offers an intimate and personalized yachting experience.

# **SEA LADY**

LOA: 26,4m

Beam: 6,34m

**Draft: 1,95m** 

Engines: 2 x MTU M91 2000hp, 2200 working hours Cruising

Speed: 27 knots

Consumption cruising speed: 550 l/h

**Displacement: 104 GT** 